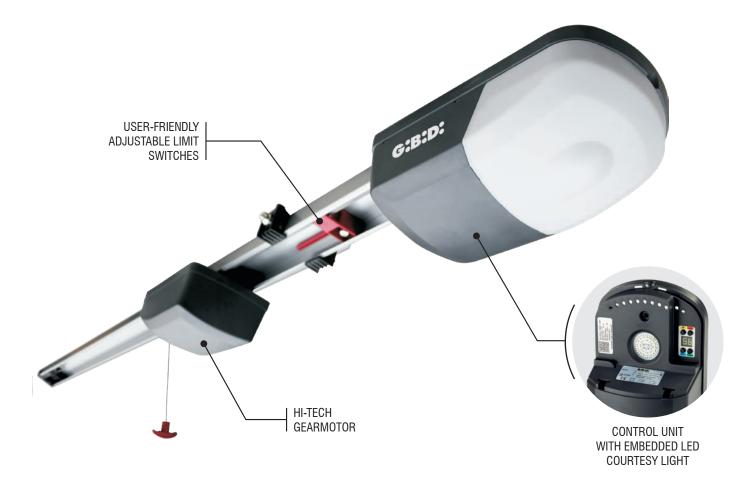

#### EASY TO INSTALL

Thanks to the pre-assembled motor guide and the fixing system completely adjustable. Moreover the self-learning procedure makes easier the system programming.

#### **TECHNOLOGICAL AND SAFE**

TAIMEN, with the new digital control unit, is really forefront. Moreover is provided with the adaptive anti-crushing system and it is possible to connect some safety devices, as established by EN12453 standards. The unlocking device is easy to use and allows closing the door, even in the absence of current, and locking it again.