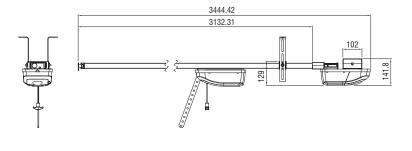

DIMENSIONS

**GI.BI.DI. S.r.I.** Via Abetone Brennero, 177/B 46025 Poggio Rusco (MN) - ITALY Tel. +39.0386.52.20.11 Fax +39.0386.52.20.31 info@gibidi.com

www.gibidi.com