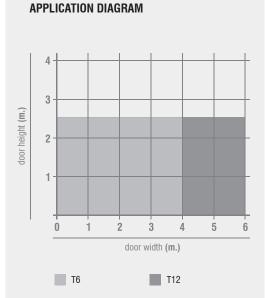

### **TECHNICAL FEATURES**

|                                 | TAIMEN T6                 | TAIMEN T12                |
|---------------------------------|---------------------------|---------------------------|
| Type of use                     | RESIDENTIAL               | RESIDENTIAL               |
| Frequency of use                | 30%                       | 30%                       |
| Motor power supply              | 24 Vdc                    | 24 Vdc                    |
| Absorbed power                  | 80W                       | 140W                      |
| Protection degree               | IP20                      | IP20                      |
| Max thrust force                | 600 N                     | 1200 N                    |
| Adjustable thrust               | ELECTRONIC                | ELECTRONIC                |
| Adjustable speed                | YES                       | YES                       |
| Max door surface                | 10 sm                     | 15 sm                     |
| Max door height (standard rail) | 2,5 M                     | 2,5 M                     |
| Operating temperature           | -20°C +60°C               | -20°C +60°C               |
| On board courtesy light         | YES with LED              | YES with LED              |
| Door speed                      | adjustable max 125 mm/sec | adjustable max 125 mm/sec |
| Soft start/stop                 | YES                       | YES                       |