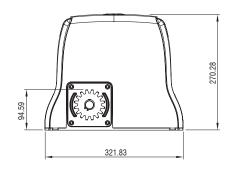

DIMENSIONS

f 💿 🕑 🖸 ն

**GI.BI.DI. S.r.I.** Via Abetone Brennero, 177/B 46025 Poggio Rusco (MN) - ITALY Tel. +39.0386.52.20.11 Fax +39.0386.52.20.31 info@gibidi.com

www.gibidi.com