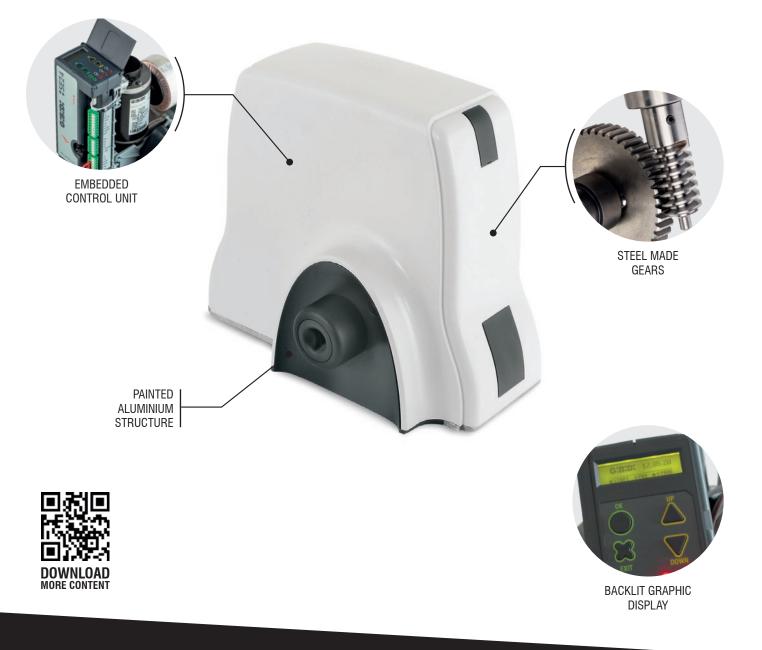

## EASY TO INSTALL

Thanks to the encoder technology, the new graphic display, that guides you step-by-step, and self-learning. Possibility of adjustments on horizontal and vertical axis.

## SILENT AND STRONG

Thanks to the steel and bronze-aluminium gears that make it reliable over time.

#### TECHNOLOGICAL

Control unit SE24 built-in with automatic learning function of gate parameters. RTC (Real Time clock) with battery to manage timer and logs events.