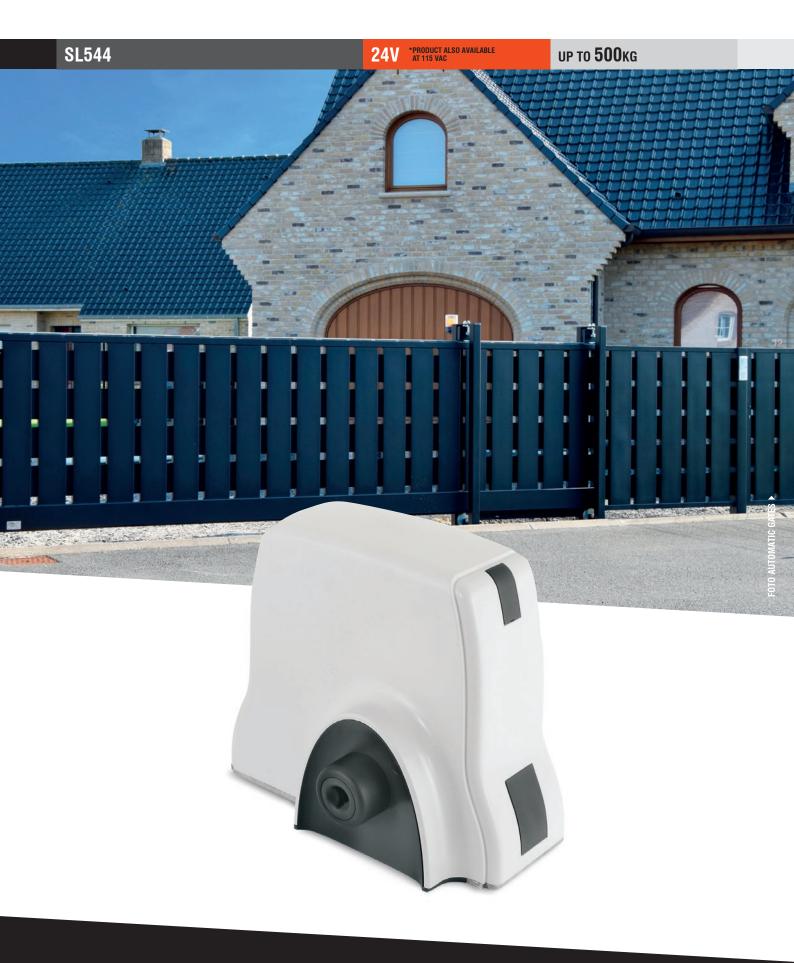

## SL544

Electromechanical irreversible gearmotor for sliding gates of small and medium size (up to 500 Kg). Suitable for residential use.

#### 24V \*PRODUCT ALSO AVAILABLE AT 115 VAC

## UP TO **500**KG