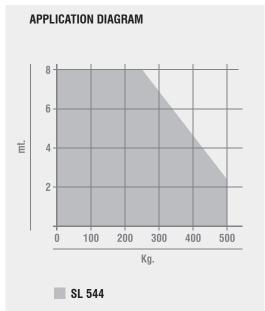

## SL544

Electromechanical irreversible gearmotor for sliding gates of small and medium size (up to 500 Kg). Suitable for residential use.

## **TECHNICAL FEATURES**

|                       | SL544                         |
|-----------------------|-------------------------------|
| Type of use           | HEAVY DUTY                    |
| Frequency of use      | 90%                           |
| Motor power supply    | 24 Vdc                        |
| Absorbed power        | 100W                          |
| Protection degree     | IP55                          |
| Gate speed            | 220 mm/s (13 m/min) - Z=16 M4 |
| Max torque            | 12 Nm                         |
| Nominal torque        | 6 Nm                          |
| Adjustable torque     | ELECTRONIC                    |
| Adjustable speed      | YES                           |
| Max gate weight       | 500 Kg                        |
| Operating temperature | -20°C +60°C                   |
| Max gate width        | 6 m                           |
| Type of lubrication   | GREASE GBD WH-01              |
| Weight of the unit    | 8 Kg                          |