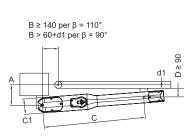

#### **INSTALLATION MEASURES**

|          | ß    | Α   | В   | C   | D   | C1      |
|----------|------|-----|-----|-----|-----|---------|
| SERRA320 | 90°  | 140 | 125 | 725 | 100 | 109x151 |
| SERRA320 | 90°  | 150 | 150 | 731 | 100 | 109x151 |
| SERRA320 | 100° | 140 | 140 | 730 | 90  | 109x151 |
| SERRA320 | 110° | 120 | 140 | 730 | 90  | 109x151 |
| -        |      |     |     |     |     |         |