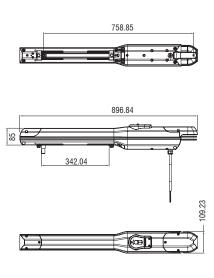

|  |  |  |  |
| Weight of the unit    | 8,2 Kg                                                                                                 |  |  |  |  |
| *                     | * In case of blind leaf or wind presence or leaf over 2.5 m, the use of the electric lock is necessary |  |  |  |  |

\*\* By the use of the BE24 control board

#### **APPLICATION DIAGRAM**



#### **INSTALLATION MEASURES**



|          | ß    | Α   | В   | C   | D   | C1      |
|----------|------|-----|-----|-----|-----|---------|
| SERRA320 | 90°  | 140 | 125 | 725 | 100 | 109x151 |
| SERRA320 | 90°  | 150 | 150 | 731 | 100 | 109x151 |
| SERRA320 | 100° | 140 | 140 | 730 | 90  | 109x151 |
| SERRA320 | 110° | 120 | 140 | 730 | 90  | 109x151 |
| -        |      |     |     |     |     |         |



DIMENSIONS



f 💿 오 🕩 ն

#### **GI.BI.DI. S.r.I.** Via Abetone Brennero, 177/B 46025 Poggio Rusco (MN) - ITALY Tel. +39.0386.52.20.11 Fax +39.0386.52.20.31 info@gibidi.com