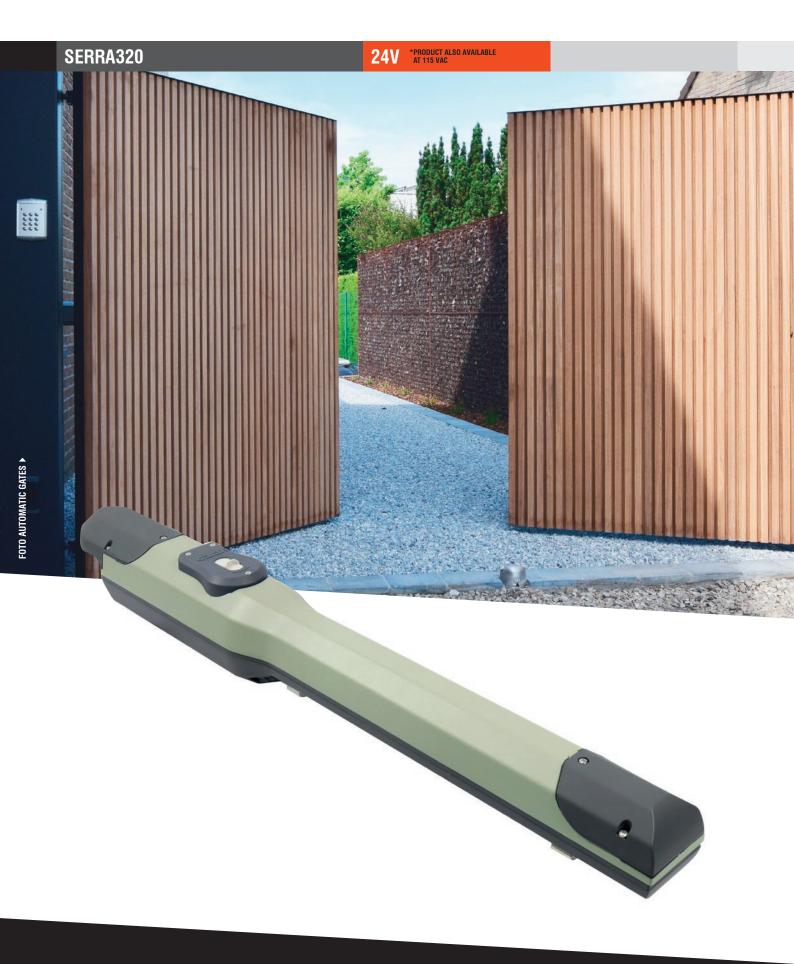

## SERRA320

Electromechanical operator in 24 Vdc with encoder, for swinging gates of medium and big size, for heavy use.

#### 24V \*PRODUCT ALSO AVAILABLE AT 115 VAC

GIBIDI control units, with the embedded anti-crushing sensitivity feature, allow reaching the highest level of safety, as established by EN 12453 standard.