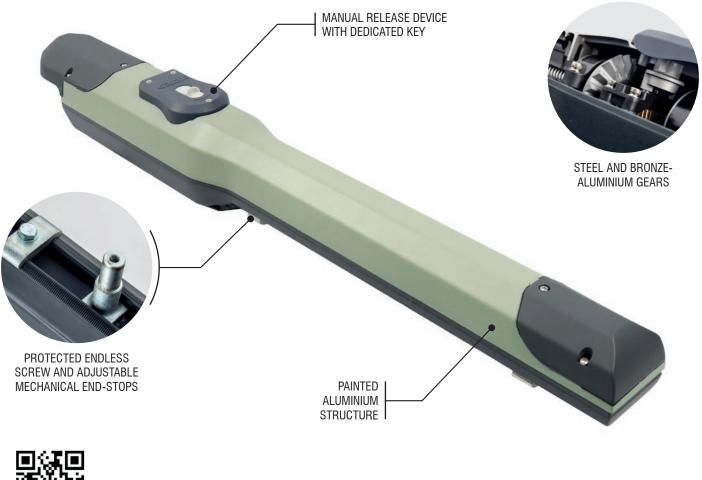

### EASY TO INSTALL

Operator and encoder pre-cabled, adjustable brackets included and door retainers integrated.

#### SILENT AND FAST

Made with gears in steel and bronze-aluminium, that allow managing a high and adjustable speed of movement.

#### **TECHNOLOGICAL AND SAFE**

Latest generation encoder, strong motor, suitable also for heavy uses. Gears and dragging screw completely protected.

#### DESIGN

Made with a double aluminium die-cast shell and powder painted, soft and modern lines to fit every kind of gate.