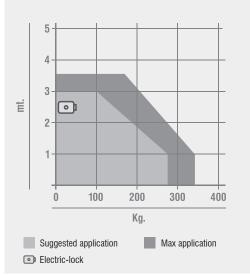

#### **TECHNICAL FEATURES**

|                       | SERRA320                                                                                               |  |  |  |  |
|-----------------------|--------------------------------------------------------------------------------------------------------|--|--|--|--|
| Type of use           | HEAVY DUTY                                                                                             |  |  |  |  |
| Frequency of use      | 40%                                                                                                    |  |  |  |  |
| Motor power supply    | 24 Vdc                                                                                                 |  |  |  |  |
| Absorbed power        | 100W                                                                                                   |  |  |  |  |
| Protection degree     | IP44                                                                                                   |  |  |  |  |
| Rod speed             | 20 mm/s                                                                                                |  |  |  |  |
| Max rod stroke        | 320 mm                                                                                                 |  |  |  |  |
| Max thrust force      | 1500 N                                                                                                 |  |  |  |  |
| Adjustable force      | ELECTRONIC                                                                                             |  |  |  |  |
| Adjustable speed      | YES **                                                                                                 |  |  |  |  |
| Max leaf width        | 3,5 m *                                                                                                |  |  |  |  |
| Operating temperature | -20°C +60°C                                                                                            |  |  |  |  |
| Encoder/limit switch  | ENCODER                                                                                                |  |  |  |  |
| Type of lubrication   | GREASE GBD WH-01                                                                                       |  |  |  |  |
| Weight of the unit    | 8,2 Kg                                                                                                 |  |  |  |  |
| *                     | * In case of blind leaf or wind presence or leaf over 2.5 m, the use of the electric lock is necessary |  |  |  |  |

#### **APPLICATION DIAGRAM**