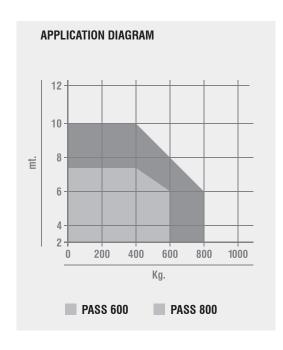

# **TECHNICAL FEATURES**

|                       | PASS 600                       | PASS 800                       |
|-----------------------|--------------------------------|--------------------------------|
| Type of use           | HEAVY DUTY                     | HEAVY DUTY                     |
| Frequency of use      | 60%                            | 40%                            |
| Motor power supply    | 230 Vac - 50/60 Hz             | 230 Vac - 50/60 Hz             |
| Absorbed power        | 350W                           | 400W                           |
| Protection degree     | IP55                           | IP55                           |
| Gate speed            | 160 mm/s (9,6 m/min) - Z=16 M4 | 160 mm/s (9,6 m/min) - Z=16 M4 |
| Max torque            | 20 Nm                          | 24 Nm                          |
| Adjustable torque     | ELECTRONIC                     | MECHANICAL/ELECTRONIC          |
| Adjustable speed      | YES                            | YES                            |
| Max gate weight       | 600 Kg                         | 800 Kg                         |
| Operating temperature | -20°C +60°C                    | -20°C +60°C                    |
| Thermal switch        | 140°C                          | 140°C                          |
| Type of lubrication   | OIL GBD PH-01                  | OIL GBD PH-01                  |
| Weight of the unit    | 11 Kg                          | 12 Kg                          |