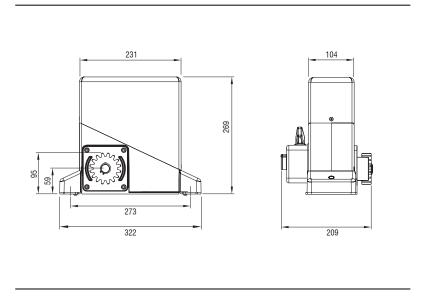

16 M4 | 160 mm/s (9,6 m/min) - Z=16 M4 |
| Max torque            | 20 Nm                          | 24 Nm                          |
| Adjustable torque     | ELECTRONIC                     | MECHANICAL/ELECTRONIC          |
| Adjustable speed      | YES                            | YES                            |
| Max gate weight       | 600 Kg                         | 800 Kg                         |
| Operating temperature | -20°C +60°C                    | -20°C +60°C                    |
| Thermal switch        | 140°C                          | 140°C                          |
| Type of lubrication   | OIL GBD PH-01                  | OIL GBD PH-01                  |
| Weight of the unit    | 11 Kg                          | 12 Kg                          |



### **DIMENSIONS**