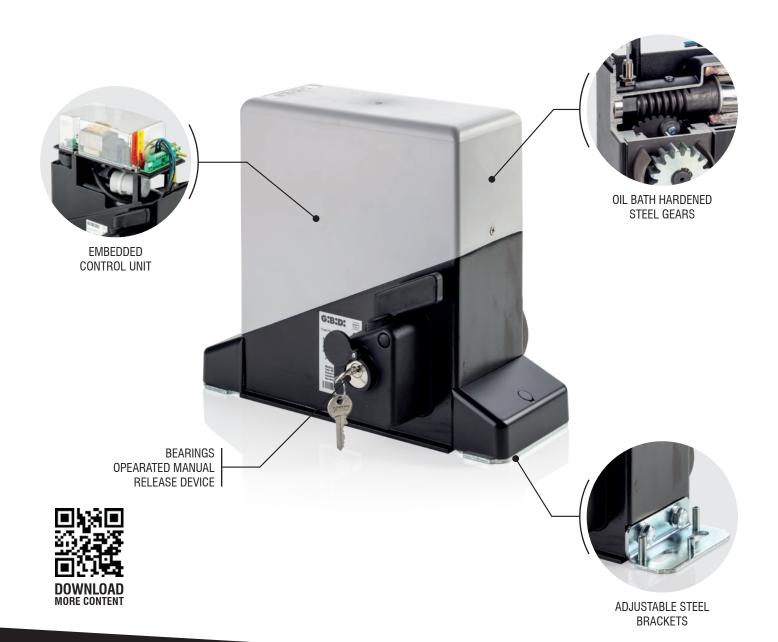

#### **EASY TO INSTALL**

Control unit in a very good position for the installer. Possibility of adjustments on horizontal and vertical axis.

## **SILENT AND STRONG**

Made with heat-treated gears, big size, completely in oil bath. Painted aluminium structure, that makes it reliable over time.

### **PERFORMING**

Special motors in oil bath for the best yield even in case of

heavy use, versions with mechanical double-disc clutch. New irreversible and anti-sliding gears.

## **TECHNOLOGICAL AND SAFE**

Built-in control unit provided with all the inputs for safety devices, embedded encoder technology for a simple self-learning and the adjustment of the anti-crushing sensitivity. Highest safety level, as provided in EN 12453 standards.

### **DESIGN**

The most compact of its category because of its direct horizontal motor, only 10 cm of thickness.