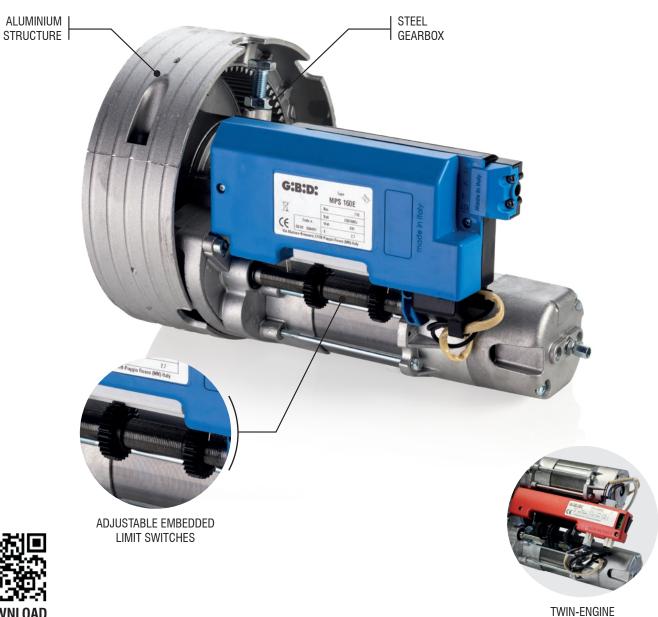

# **EASY TO INSTALL**

Thanks to the assembling kit, adaptors and cable included.

### **TECHNOLOGICAL AND SAFE**

Limit switch adjusting system constrained to the reduction gear for an accurate and lasting adjustment. Protected electrical connections.

### A COMPLETE AND RELIABLE RANGE

With or without electro-brake, single or bi-motor, a complete range for every kind of need.

VERSION