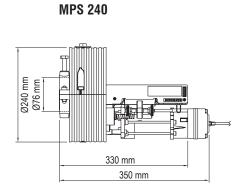

#### **DIMENSIONS**

# **MPS 160** 280 mm Ø200 mm Ø60 mm 330 mm

GI.BI.DI. S.r.I.