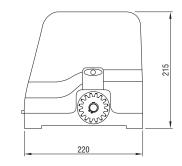

e      | 40%                          |
| Motor power supply    | 230Vac - 50/60Hz             |
| Absorbed power        | 250W                         |
| Protection degree     | IP44                         |
| Gate speed            | 150 mm/s (9 m/min) - Z=16 M4 |
| Max torque            | 12 Nm                        |
| Nominal torque        | 10 Nm                        |
| Adjustable torque     | ELECTRONIC                   |
| Adjustable speed      | NO                           |
| Max gate weight       | 500 Kg                       |
| Operating temperature | -20°C +60°C                  |
| Thermal switch        | 140°C                        |
| Type of lubrication   | GREASE GBD PH-02             |
| Weight of the unit    | 8,2 Kg                       |



### DIMENSIONS







f 💿 🕑 🖸 ն

#### **GI.BI.DI. S.r.I.** Via Abetone Brennero, 177/B 46025 Poggio Rusco (MN) - ITALY Tel. +39.0386.52.20.11 Fax +39.0386.52.20.31 info@gibidi.com

www.gibidi.com