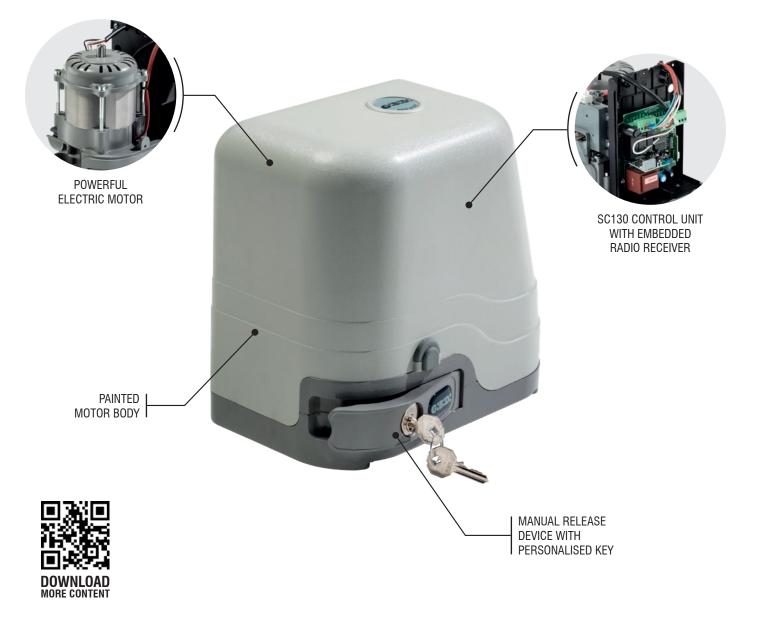

### EASY TO INSTALL

Control unit in a very good position for the installer.

#### SILENT AND STRONG

Made with metal gears. Painted aluminium body that makes it reliable over time.

### **TECHNOLOGICAL AND SAFE**

Integrated control unit with built-in radio receiver. A very safe and user friendly system.