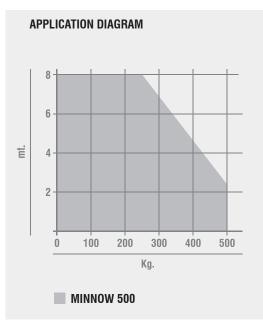

### **TECHNICAL FEATURES**

|                       | MINNOW 500                   |
|-----------------------|------------------------------|
| Type of use           | RESIDENTIAL                  |
| Frequency of use      | 40%                          |
| Motor power supply    | 230Vac - 50/60Hz             |
| Absorbed power        | 250W                         |
| Protection degree     | IP44                         |
| Gate speed            | 150 mm/s (9 m/min) - Z=16 M4 |
| Max torque            | 12 Nm                        |
| Nominal torque        | 10 Nm                        |
| Adjustable torque     | ELECTRONIC                   |
| Adjustable speed      | NO                           |
| Max gate weight       | 500 Kg                       |
| Operating temperature | -20°C +60°C                  |
| Thermal switch        | 140°C                        |
| Type of lubrication   | GREASE GBD PH-02             |
| Weight of the unit    | 8,2 Kg                       |