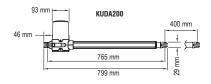

### **TECHNICAL FEATURES**

|                       | KUDA150                                                                                                                                                                                                                                                                                                                                                                                                                                                                                                                                                                                                                                                                                                                                                                                                                                                                                                                                                                                                                                                                                                                                                                                                                                                                                                                                                                                                                                                                                                                                                                                                                                                                                                                                                                                                                                                                                                                                                                                                                                                                                                                        | KUDA200          |
|-----------------------|--------------------------------------------------------------------------------------------------------------------------------------------------------------------------------------------------------------------------------------------------------------------------------------------------------------------------------------------------------------------------------------------------------------------------------------------------------------------------------------------------------------------------------------------------------------------------------------------------------------------------------------------------------------------------------------------------------------------------------------------------------------------------------------------------------------------------------------------------------------------------------------------------------------------------------------------------------------------------------------------------------------------------------------------------------------------------------------------------------------------------------------------------------------------------------------------------------------------------------------------------------------------------------------------------------------------------------------------------------------------------------------------------------------------------------------------------------------------------------------------------------------------------------------------------------------------------------------------------------------------------------------------------------------------------------------------------------------------------------------------------------------------------------------------------------------------------------------------------------------------------------------------------------------------------------------------------------------------------------------------------------------------------------------------------------------------------------------------------------------------------------|------------------|
| Type of use           | RESIDENTIAL                                                                                                                                                                                                                                                                                                                                                                                                                                                                                                                                                                                                                                                                                                                                                                                                                                                                                                                                                                                                                                                                                                                                                                                                                                                                                                                                                                                                                                                                                                                                                                                                                                                                                                                                                                                                                                                                                                                                                                                                                                                                                                                    | RESIDENTIAL      |
| Frequency of use      | INTENSIVE                                                                                                                                                                                                                                                                                                                                                                                                                                                                                                                                                                                                                                                                                                                                                                                                                                                                                                                                                                                                                                                                                                                                                                                                                                                                                                                                                                                                                                                                                                                                                                                                                                                                                                                                                                                                                                                                                                                                                                                                                                                                                                                      | INTENSIVE        |
| Motor power supply    | 24 Vdc                                                                                                                                                                                                                                                                                                                                                                                                                                                                                                                                                                                                                                                                                                                                                                                                                                                                                                                                                                                                                                                                                                                                                                                                                                                                                                                                                                                                                                                                                                                                                                                                                                                                                                                                                                                                                                                                                                                                                                                                                                                                                                                         | 24 Vdc           |
| Absorbed power        | 100W                                                                                                                                                                                                                                                                                                                                                                                                                                                                                                                                                                                                                                                                                                                                                                                                                                                                                                                                                                                                                                                                                                                                                                                                                                                                                                                                                                                                                                                                                                                                                                                                                                                                                                                                                                                                                                                                                                                                                                                                                                                                                                                           | 100W             |
| Protection degree     | IP44                                                                                                                                                                                                                                                                                                                                                                                                                                                                                                                                                                                                                                                                                                                                                                                                                                                                                                                                                                                                                                                                                                                                                                                                                                                                                                                                                                                                                                                                                                                                                                                                                                                                                                                                                                                                                                                                                                                                                                                                                                                                                                                           | IP44             |
| Rod speed             | 20 mm/s                                                                                                                                                                                                                                                                                                                                                                                                                                                                                                                                                                                                                                                                                                                                                                                                                                                                                                                                                                                                                                                                                                                                                                                                                                                                                                                                                                                                                                                                                                                                                                                                                                                                                                                                                                                                                                                                                                                                                                                                                                                                                                                        | 20 mm/s          |
| Max rod stroke        | 360 mm                                                                                                                                                                                                                                                                                                                                                                                                                                                                                                                                                                                                                                                                                                                                                                                                                                                                                                                                                                                                                                                                                                                                                                                                                                                                                                                                                                                                                                                                                                                                                                                                                                                                                                                                                                                                                                                                                                                                                                                                                                                                                                                         | 400 mm           |
| Max thrust force      | 1000 N                                                                                                                                                                                                                                                                                                                                                                                                                                                                                                                                                                                                                                                                                                                                                                                                                                                                                                                                                                                                                                                                                                                                                                                                                                                                                                                                                                                                                                                                                                                                                                                                                                                                                                                                                                                                                                                                                                                                                                                                                                                                                                                         | 1500 N           |
| Adjustable force      | ELECTRONIC                                                                                                                                                                                                                                                                                                                                                                                                                                                                                                                                                                                                                                                                                                                                                                                                                                                                                                                                                                                                                                                                                                                                                                                                                                                                                                                                                                                                                                                                                                                                                                                                                                                                                                                                                                                                                                                                                                                                                                                                                                                                                                                     | ELECTRONIC       |
| Adjustable speed      | YES **                                                                                                                                                                                                                                                                                                                                                                                                                                                                                                                                                                                                                                                                                                                                                                                                                                                                                                                                                                                                                                                                                                                                                                                                                                                                                                                                                                                                                                                                                                                                                                                                                                                                                                                                                                                                                                                                                                                                                                                                                                                                                                                         | YES **           |
| Max leaf width        | 2 m *                                                                                                                                                                                                                                                                                                                                                                                                                                                                                                                                                                                                                                                                                                                                                                                                                                                                                                                                                                                                                                                                                                                                                                                                                                                                                                                                                                                                                                                                                                                                                                                                                                                                                                                                                                                                                                                                                                                                                                                                                                                                                                                          | 2,5 m *          |
| Operating temperature | -20°C +60°C                                                                                                                                                                                                                                                                                                                                                                                                                                                                                                                                                                                                                                                                                                                                                                                                                                                                                                                                                                                                                                                                                                                                                                                                                                                                                                                                                                                                                                                                                                                                                                                                                                                                                                                                                                                                                                                                                                                                                                                                                                                                                                                    | -20°C +60°C      |
| Encoder/limit switch  | ENCODER                                                                                                                                                                                                                                                                                                                                                                                                                                                                                                                                                                                                                                                                                                                                                                                                                                                                                                                                                                                                                                                                                                                                                                                                                                                                                                                                                                                                                                                                                                                                                                                                                                                                                                                                                                                                                                                                                                                                                                                                                                                                                                                        | ENCODER          |
| Type of lubrication   | GREASE GBD WH-01                                                                                                                                                                                                                                                                                                                                                                                                                                                                                                                                                                                                                                                                                                                                                                                                                                                                                                                                                                                                                                                                                                                                                                                                                                                                                                                                                                                                                                                                                                                                                                                                                                                                                                                                                                                                                                                                                                                                                                                                                                                                                                               | GREASE GBD WH-01 |
| Weight of the unit    | 4,5 Kg                                                                                                                                                                                                                                                                                                                                                                                                                                                                                                                                                                                                                                                                                                                                                                                                                                                                                                                                                                                                                                                                                                                                                                                                                                                                                                                                                                                                                                                                                                                                                                                                                                                                                                                                                                                                                                                                                                                                                                                                                                                                                                                         | 5 Kg             |
|                       | A DESCRIPTION OF A DESC |                  |