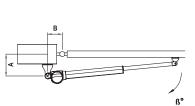

#### **INSTALLATION MEASURES**

DIMENSIONS

|         | ß    | Α   | В   |
|---------|------|-----|-----|
| KUDA150 | 90°  | 180 | 180 |
| KUDA150 | 110° | 160 | 160 |
| KUDA200 | 90°  | 200 | 200 |
| KUDA200 | 110° | 190 | 190 |
|         |      |     |     |