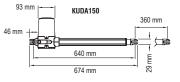

### **TECHNICAL FEATURES**

|                       | KUDA150                                                                                                                                                                                                                                                                                                                                                                                                                                                                                                                                                                                                                                                                                                                                                                                                                                                                                                                                                                                                                                                                                                                                                                                                                                                                                                                                                                                                                                                                                                                                                                                                                                                                                                                                                                                                                                                                                                                                                                                                                                                                                                                        | KUDA200          |
|-----------------------|--------------------------------------------------------------------------------------------------------------------------------------------------------------------------------------------------------------------------------------------------------------------------------------------------------------------------------------------------------------------------------------------------------------------------------------------------------------------------------------------------------------------------------------------------------------------------------------------------------------------------------------------------------------------------------------------------------------------------------------------------------------------------------------------------------------------------------------------------------------------------------------------------------------------------------------------------------------------------------------------------------------------------------------------------------------------------------------------------------------------------------------------------------------------------------------------------------------------------------------------------------------------------------------------------------------------------------------------------------------------------------------------------------------------------------------------------------------------------------------------------------------------------------------------------------------------------------------------------------------------------------------------------------------------------------------------------------------------------------------------------------------------------------------------------------------------------------------------------------------------------------------------------------------------------------------------------------------------------------------------------------------------------------------------------------------------------------------------------------------------------------|------------------|
| Type of use           | RESIDENTIAL                                                                                                                                                                                                                                                                                                                                                                                                                                                                                                                                                                                                                                                                                                                                                                                                                                                                                                                                                                                                                                                                                                                                                                                                                                                                                                                                                                                                                                                                                                                                                                                                                                                                                                                                                                                                                                                                                                                                                                                                                                                                                                                    | RESIDENTIAL      |
| Frequency of use      | INTENSIVE                                                                                                                                                                                                                                                                                                                                                                                                                                                                                                                                                                                                                                                                                                                                                                                                                                                                                                                                                                                                                                                                                                                                                                                                                                                                                                                                                                                                                                                                                                                                                                                                                                                                                                                                                                                                                                                                                                                                                                                                                                                                                                                      | INTENSIVE        |
| Motor power supply    | 24 Vdc                                                                                                                                                                                                                                                                                                                                                                                                                                                                                                                                                                                                                                                                                                                                                                                                                                                                                                                                                                                                                                                                                                                                                                                                                                                                                                                                                                                                                                                                                                                                                                                                                                                                                                                                                                                                                                                                                                                                                                                                                                                                                                                         | 24 Vdc           |
| Absorbed power        | 100W                                                                                                                                                                                                                                                                                                                                                                                                                                                                                                                                                                                                                                                                                                                                                                                                                                                                                                                                                                                                                                                                                                                                                                                                                                                                                                                                                                                                                                                                                                                                                                                                                                                                                                                                                                                                                                                                                                                                                                                                                                                                                                                           | 100W             |
| Protection degree     | IP44                                                                                                                                                                                                                                                                                                                                                                                                                                                                                                                                                                                                                                                                                                                                                                                                                                                                                                                                                                                                                                                                                                                                                                                                                                                                                                                                                                                                                                                                                                                                                                                                                                                                                                                                                                                                                                                                                                                                                                                                                                                                                                                           | IP44             |
| Rod speed             | 20 mm/s                                                                                                                                                                                                                                                                                                                                                                                                                                                                                                                                                                                                                                                                                                                                                                                                                                                                                                                                                                                                                                                                                                                                                                                                                                                                                                                                                                                                                                                                                                                                                                                                                                                                                                                                                                                                                                                                                                                                                                                                                                                                                                                        | 20 mm/s          |
| Max rod stroke        | 360 mm                                                                                                                                                                                                                                                                                                                                                                                                                                                                                                                                                                                                                                                                                                                                                                                                                                                                                                                                                                                                                                                                                                                                                                                                                                                                                                                                                                                                                                                                                                                                                                                                                                                                                                                                                                                                                                                                                                                                                                                                                                                                                                                         | 400 mm           |
| Max thrust force      | 1000 N                                                                                                                                                                                                                                                                                                                                                                                                                                                                                                                                                                                                                                                                                                                                                                                                                                                                                                                                                                                                                                                                                                                                                                                                                                                                                                                                                                                                                                                                                                                                                                                                                                                                                                                                                                                                                                                                                                                                                                                                                                                                                                                         | 1500 N           |
| Adjustable force      | ELECTRONIC                                                                                                                                                                                                                                                                                                                                                                                                                                                                                                                                                                                                                                                                                                                                                                                                                                                                                                                                                                                                                                                                                                                                                                                                                                                                                                                                                                                                                                                                                                                                                                                                                                                                                                                                                                                                                                                                                                                                                                                                                                                                                                                     | ELECTRONIC       |
| Adjustable speed      | YES **                                                                                                                                                                                                                                                                                                                                                                                                                                                                                                                                                                                                                                                                                                                                                                                                                                                                                                                                                                                                                                                                                                                                                                                                                                                                                                                                                                                                                                                                                                                                                                                                                                                                                                                                                                                                                                                                                                                                                                                                                                                                                                                         | YES **           |
| Max leaf width        | 2 m *                                                                                                                                                                                                                                                                                                                                                                                                                                                                                                                                                                                                                                                                                                                                                                                                                                                                                                                                                                                                                                                                                                                                                                                                                                                                                                                                                                                                                                                                                                                                                                                                                                                                                                                                                                                                                                                                                                                                                                                                                                                                                                                          | 2,5 m *          |
| Operating temperature | -20°C +60°C                                                                                                                                                                                                                                                                                                                                                                                                                                                                                                                                                                                                                                                                                                                                                                                                                                                                                                                                                                                                                                                                                                                                                                                                                                                                                                                                                                                                                                                                                                                                                                                                                                                                                                                                                                                                                                                                                                                                                                                                                                                                                                                    | -20°C +60°C      |
| Encoder/limit switch  | ENCODER                                                                                                                                                                                                                                                                                                                                                                                                                                                                                                                                                                                                                                                                                                                                                                                                                                                                                                                                                                                                                                                                                                                                                                                                                                                                                                                                                                                                                                                                                                                                                                                                                                                                                                                                                                                                                                                                                                                                                                                                                                                                                                                        | ENCODER          |
| Type of lubrication   | GREASE GBD WH-01                                                                                                                                                                                                                                                                                                                                                                                                                                                                                                                                                                                                                                                                                                                                                                                                                                                                                                                                                                                                                                                                                                                                                                                                                                                                                                                                                                                                                                                                                                                                                                                                                                                                                                                                                                                                                                                                                                                                                                                                                                                                                                               | GREASE GBD WH-01 |
| Weight of the unit    | 4,5 Kg                                                                                                                                                                                                                                                                                                                                                                                                                                                                                                                                                                                                                                                                                                                                                                                                                                                                                                                                                                                                                                                                                                                                                                                                                                                                                                                                                                                                                                                                                                                                                                                                                                                                                                                                                                                                                                                                                                                                                                                                                                                                                                                         | 5 Kg             |
|                       | A DESCRIPTION OF A DESC |                  |