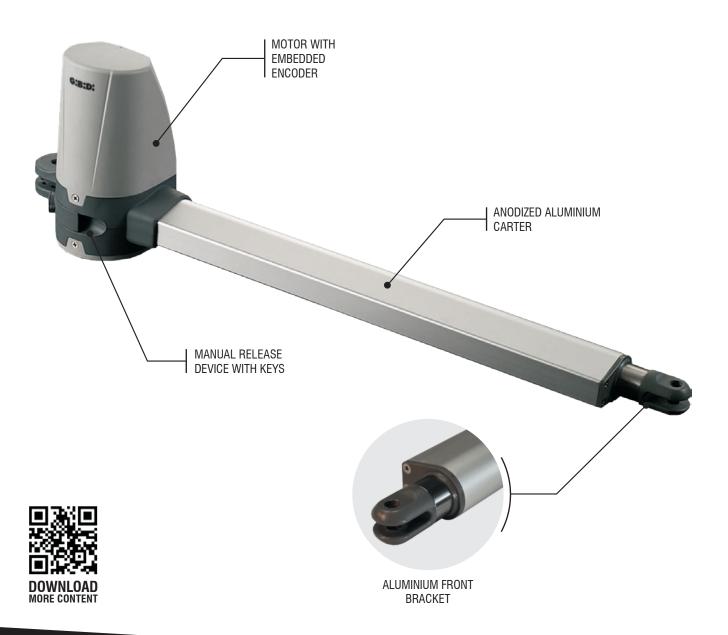

#### **TECHNOLOGICAL AND SAFE**

Built-in innovative encoder technology. Thanks to the GIBIDI control unit provided with all the inputs for safety devices, included the encoder sensor for the adjustment of the integrated anti-crushing sensitivity it is possible to meet the highest safety level, as provided in EN 12453 standards.

#### DESIGN

The most compact of its category with a tapered and simple design, suitable for every kind of gate.