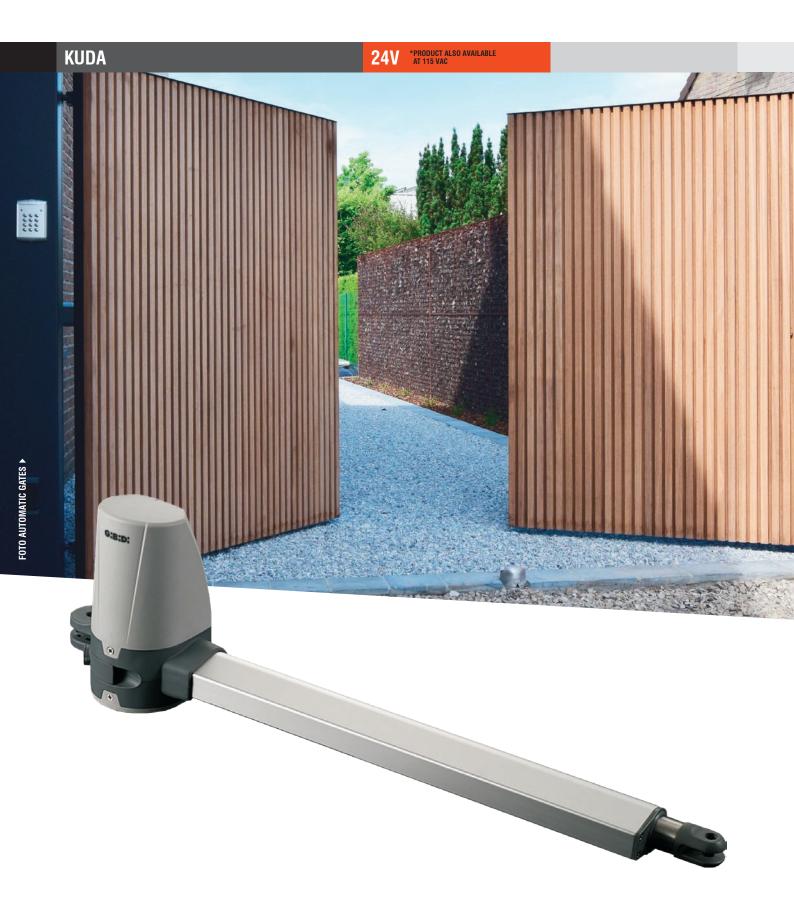

### KUDA

Electromechanical operator in 24Vdc with encoder, for swinging gates of small size and weight, for residential use.

#### 24V \*PRODUCT ALSO AVAILABLE AT 115 VAC

#### DESIGN

The most compact of its category with a tapered and simple design, suitable for every kind of gate.