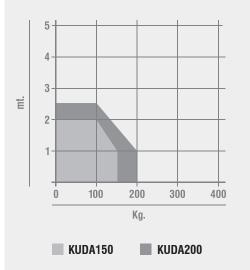

### **TECHNICAL FEATURES**

|                       | KUDA150                                                                                                                                                                                                                                                                                                                                                                                                                                                                                                                                                                                                                                                                                                                                                                                                                                                                                                                                                                                                                                                                                                                                                                                                                                                                                                                                                                                                                                                                                                                                                                                                                                                                                                                                                                                                                                                                                                                                                                                                                                                                                                                        | KUDA200          |
|-----------------------|--------------------------------------------------------------------------------------------------------------------------------------------------------------------------------------------------------------------------------------------------------------------------------------------------------------------------------------------------------------------------------------------------------------------------------------------------------------------------------------------------------------------------------------------------------------------------------------------------------------------------------------------------------------------------------------------------------------------------------------------------------------------------------------------------------------------------------------------------------------------------------------------------------------------------------------------------------------------------------------------------------------------------------------------------------------------------------------------------------------------------------------------------------------------------------------------------------------------------------------------------------------------------------------------------------------------------------------------------------------------------------------------------------------------------------------------------------------------------------------------------------------------------------------------------------------------------------------------------------------------------------------------------------------------------------------------------------------------------------------------------------------------------------------------------------------------------------------------------------------------------------------------------------------------------------------------------------------------------------------------------------------------------------------------------------------------------------------------------------------------------------|------------------|
| Type of use           | RESIDENTIAL                                                                                                                                                                                                                                                                                                                                                                                                                                                                                                                                                                                                                                                                                                                                                                                                                                                                                                                                                                                                                                                                                                                                                                                                                                                                                                                                                                                                                                                                                                                                                                                                                                                                                                                                                                                                                                                                                                                                                                                                                                                                                                                    | RESIDENTIAL      |
| Frequency of use      | INTENSIVE                                                                                                                                                                                                                                                                                                                                                                                                                                                                                                                                                                                                                                                                                                                                                                                                                                                                                                                                                                                                                                                                                                                                                                                                                                                                                                                                                                                                                                                                                                                                                                                                                                                                                                                                                                                                                                                                                                                                                                                                                                                                                                                      | INTENSIVE        |
| Motor power supply    | 24 Vdc                                                                                                                                                                                                                                                                                                                                                                                                                                                                                                                                                                                                                                                                                                                                                                                                                                                                                                                                                                                                                                                                                                                                                                                                                                                                                                                                                                                                                                                                                                                                                                                                                                                                                                                                                                                                                                                                                                                                                                                                                                                                                                                         | 24 Vdc           |
| Absorbed power        | 100W                                                                                                                                                                                                                                                                                                                                                                                                                                                                                                                                                                                                                                                                                                                                                                                                                                                                                                                                                                                                                                                                                                                                                                                                                                                                                                                                                                                                                                                                                                                                                                                                                                                                                                                                                                                                                                                                                                                                                                                                                                                                                                                           | 100W             |
| Protection degree     | IP44                                                                                                                                                                                                                                                                                                                                                                                                                                                                                                                                                                                                                                                                                                                                                                                                                                                                                                                                                                                                                                                                                                                                                                                                                                                                                                                                                                                                                                                                                                                                                                                                                                                                                                                                                                                                                                                                                                                                                                                                                                                                                                                           | IP44             |
| Rod speed             | 20 mm/s                                                                                                                                                                                                                                                                                                                                                                                                                                                                                                                                                                                                                                                                                                                                                                                                                                                                                                                                                                                                                                                                                                                                                                                                                                                                                                                                                                                                                                                                                                                                                                                                                                                                                                                                                                                                                                                                                                                                                                                                                                                                                                                        | 20 mm/s          |
| Max rod stroke        | 360 mm                                                                                                                                                                                                                                                                                                                                                                                                                                                                                                                                                                                                                                                                                                                                                                                                                                                                                                                                                                                                                                                                                                                                                                                                                                                                                                                                                                                                                                                                                                                                                                                                                                                                                                                                                                                                                                                                                                                                                                                                                                                                                                                         | 400 mm           |
| Max thrust force      | 1000 N                                                                                                                                                                                                                                                                                                                                                                                                                                                                                                                                                                                                                                                                                                                                                                                                                                                                                                                                                                                                                                                                                                                                                                                                                                                                                                                                                                                                                                                                                                                                                                                                                                                                                                                                                                                                                                                                                                                                                                                                                                                                                                                         | 1500 N           |
| Adjustable force      | ELECTRONIC                                                                                                                                                                                                                                                                                                                                                                                                                                                                                                                                                                                                                                                                                                                                                                                                                                                                                                                                                                                                                                                                                                                                                                                                                                                                                                                                                                                                                                                                                                                                                                                                                                                                                                                                                                                                                                                                                                                                                                                                                                                                                                                     | ELECTRONIC       |
| Adjustable speed      | YES **                                                                                                                                                                                                                                                                                                                                                                                                                                                                                                                                                                                                                                                                                                                                                                                                                                                                                                                                                                                                                                                                                                                                                                                                                                                                                                                                                                                                                                                                                                                                                                                                                                                                                                                                                                                                                                                                                                                                                                                                                                                                                                                         | YES **           |
| Max leaf width        | 2 m *                                                                                                                                                                                                                                                                                                                                                                                                                                                                                                                                                                                                                                                                                                                                                                                                                                                                                                                                                                                                                                                                                                                                                                                                                                                                                                                                                                                                                                                                                                                                                                                                                                                                                                                                                                                                                                                                                                                                                                                                                                                                                                                          | 2,5 m *          |
| Operating temperature | -20°C +60°C                                                                                                                                                                                                                                                                                                                                                                                                                                                                                                                                                                                                                                                                                                                                                                                                                                                                                                                                                                                                                                                                                                                                                                                                                                                                                                                                                                                                                                                                                                                                                                                                                                                                                                                                                                                                                                                                                                                                                                                                                                                                                                                    | -20°C +60°C      |
| Encoder/limit switch  | ENCODER                                                                                                                                                                                                                                                                                                                                                                                                                                                                                                                                                                                                                                                                                                                                                                                                                                                                                                                                                                                                                                                                                                                                                                                                                                                                                                                                                                                                                                                                                                                                                                                                                                                                                                                                                                                                                                                                                                                                                                                                                                                                                                                        | ENCODER          |
| Type of lubrication   | GREASE GBD WH-01                                                                                                                                                                                                                                                                                                                                                                                                                                                                                                                                                                                                                                                                                                                                                                                                                                                                                                                                                                                                                                                                                                                                                                                                                                                                                                                                                                                                                                                                                                                                                                                                                                                                                                                                                                                                                                                                                                                                                                                                                                                                                                               | GREASE GBD WH-01 |
| Weight of the unit    | 4,5 Kg                                                                                                                                                                                                                                                                                                                                                                                                                                                                                                                                                                                                                                                                                                                                                                                                                                                                                                                                                                                                                                                                                                                                                                                                                                                                                                                                                                                                                                                                                                                                                                                                                                                                                                                                                                                                                                                                                                                                                                                                                                                                                                                         | 5 Kg             |
|                       | A DESCRIPTION OF A DESC |                  |

\* In case of blind leaf or wind presence or leaf over 2.5 m, the use of the electric lock is necessary

\*\* By the use of the BE24 control board