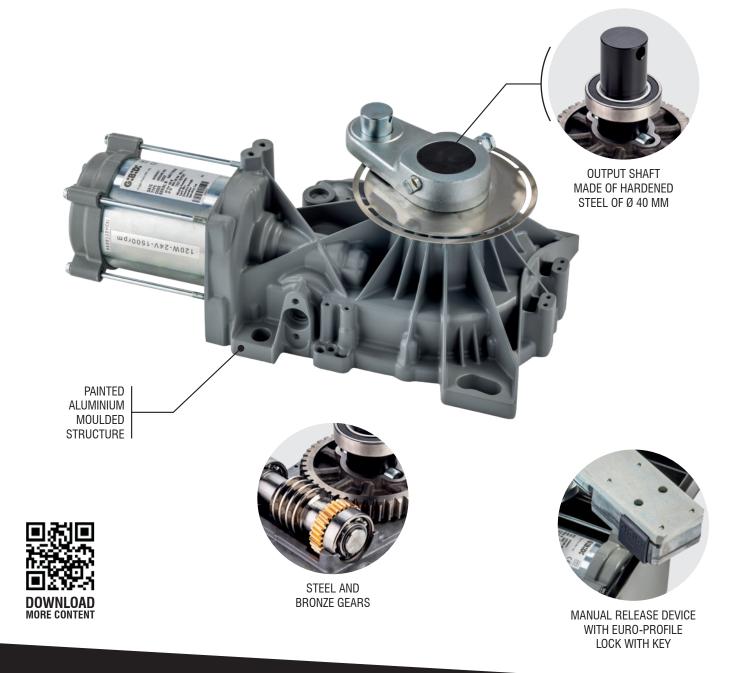

#### **TECHNOLOGICAL AND SAFE**

GROUND is completely built in steel and bronze-aluminium, is robust and reliable over the time. In 24Vdc version, it is possible to adjust the anti-crushing sensitivity to make the installation safer, as established by EN12453 standards. The unlocking key is with European profile.

#### A COMPLETE AND RELIABLE RANGE

GROUND satisfies all the esthetical needs of your gate and is reliable over the time, thanks to the reduction gear completely painted, that protects it from the atmospheric and environmental agents.