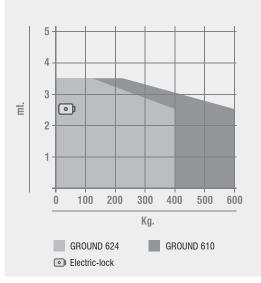

\* In case of blind leaf or wind presence or leaf over 2.5 m, the use of the electric lock is necessary

Ø 35

\*\* Control units: BA230 for GROUND610, BA24 for GROUND624

## **APPLICATION DIAGRAM**