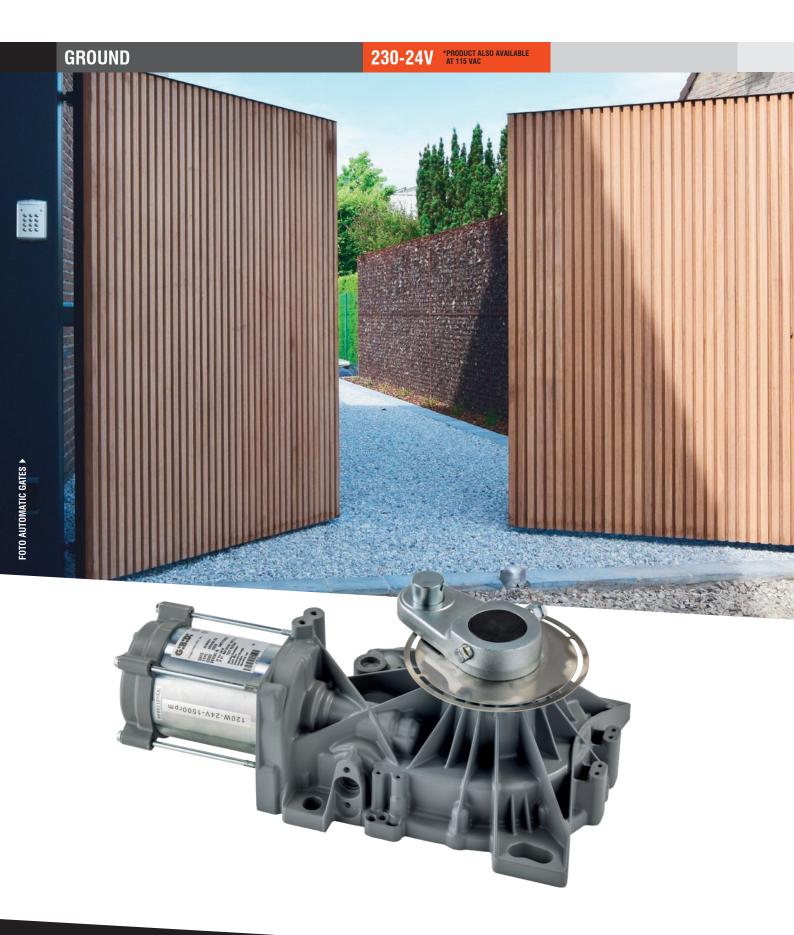

# GROUND

Underground electromechanical operators in 230Vac and 24Vdc, for swinging gates of medium dimensions and weight, for residential and intensive use.

#### EASY TO INSTALL

Thanks to the special self-supporting foundation box. Ambidextrous motor and pre-assembled accessories.

#### SILENT AND FAST

Only 12 s to open the gate! Extremely silent, because of the materials chosen and tidy finishing of the gears. In 24Vdc version it is possible to adjust the opening speed.

#### 230-24V \*PRODUCT ALSO AVAILABLE AT 115 VAC