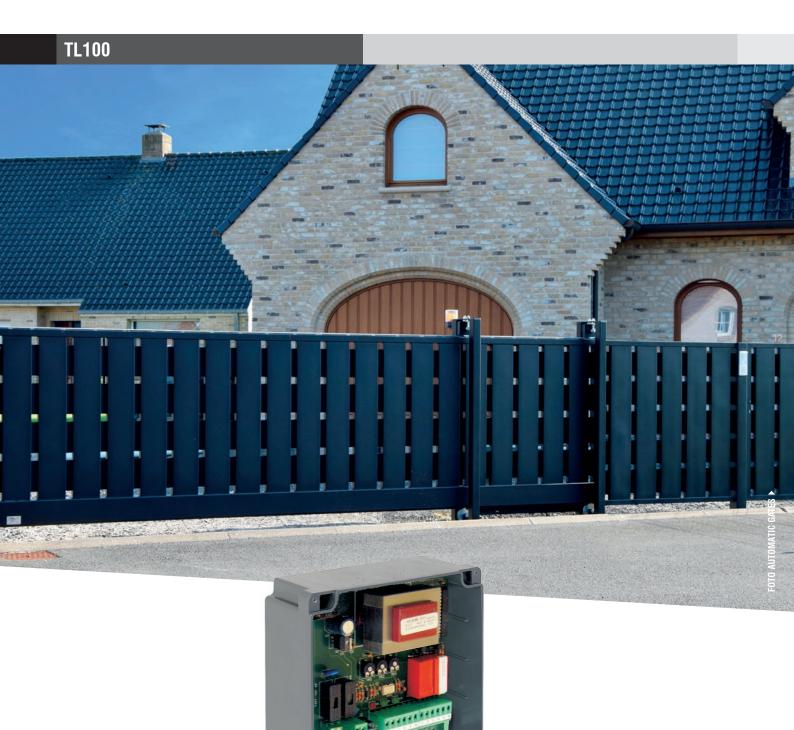

## TL100

| Engines                     | Traffic light              |
|-----------------------------|----------------------------|
|                             |                            |
| Power supply                | 220-230 VAC                |
| Swing gates                 | YES                        |
| Sliding gates               | YES                        |
| Overhead or sectional doors | NO                         |
| Barriers                    | YES                        |
| Bollards                    | YES                        |
| Rolling shutters            | YES                        |
| Curtains and shutters       | YES                        |
| Pedestrian                  | NO                         |
| Force adjustment            | NO                         |
| Slowdown                    | NO                         |
| Anti-crushing               | NO                         |
| Safety device input         | NO                         |
| Photocell input             | YES (to trigger a command) |
| Limit switches-encoder      | NO                         |
| Type of programming         | Analog                     |
| Electric-lock               | NO                         |
| Embedded radio receiver     | NO                         |
| Protection degree           | IP 55                      |