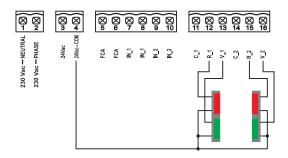

## TL100

| Engines                     | Traffic light              |
|-----------------------------|----------------------------|
|                             |                            |
| Power supply                | 220-230 VAC                |
| Swing gates                 | YES                        |
| Sliding gates               | YES                        |
| Overhead or sectional doors | NO                         |
| Barriers                    | YES                        |
| Bollards                    | YES                        |
| Rolling shutters            | YES                        |
| Curtains and shutters       | YES                        |
| Pedestrian                  | NO                         |
| Force adjustment            | NO                         |
| Slowdown                    | NO                         |
| Anti-crushing               | NO                         |
| Safety device input         | NO                         |
| Photocell input             | YES (to trigger a command) |
| Limit switches-encoder      | NO                         |
| Type of programming         | Analog                     |
| Electric-lock               | NO                         |
| Embedded radio receiver     | NO                         |
| Protection degree           | IP 55                      |