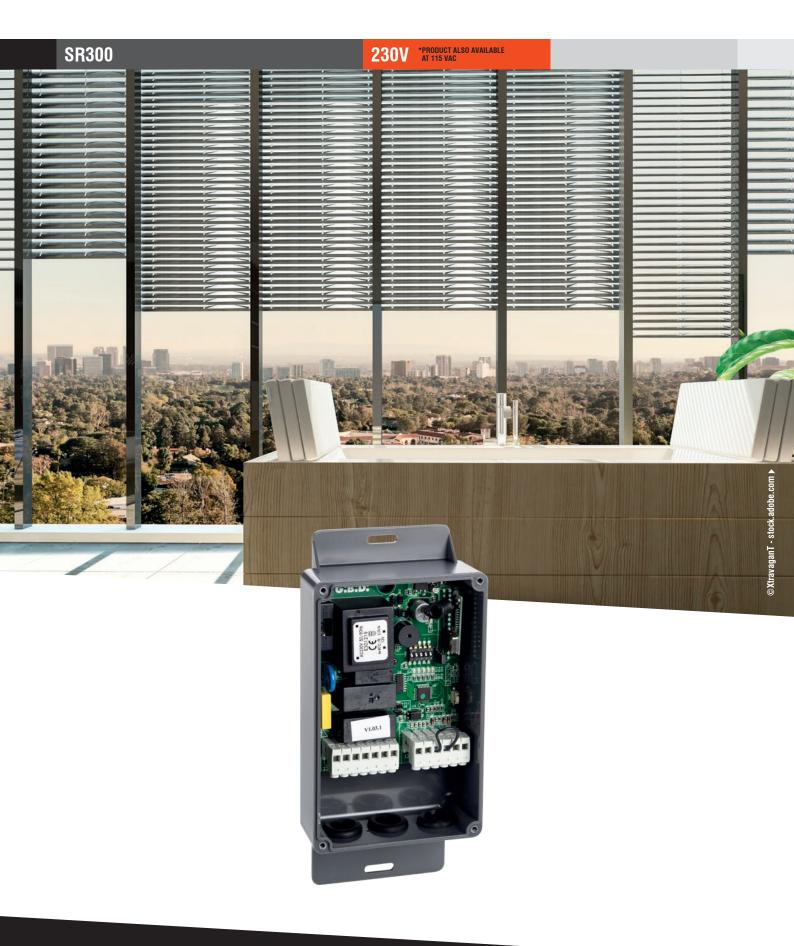

## CONTROL UNITS.

| SR300                       |                           | 230V | PRODUCT ALSO AVAILABLE<br>At 115 Vac |  |
|-----------------------------|---------------------------|------|--------------------------------------|--|
|                             |                           |      |                                      |  |
| Engines                     | 1 on 230 Vac (max. 700W)  |      |                                      |  |
| Power supply                | 220-230 VAC               |      |                                      |  |
| Swing gates                 | NO                        |      |                                      |  |
| Sliding gates               | NO                        |      |                                      |  |
| Overhead or sectional doors | NO                        |      |                                      |  |
| Barriers                    | NO                        |      |                                      |  |
| Bollards                    | NO                        |      |                                      |  |
| Rolling shutters            | MPS                       |      |                                      |  |
| Curtains and shutters       | RUNNER                    |      |                                      |  |
| Pedestrian                  | NO                        |      |                                      |  |
| Force adjustment            | NO                        |      |                                      |  |
| Slowdown                    | NO                        |      |                                      |  |
| Anti-crushing               | NO                        |      |                                      |  |
| Safety device input         | NO                        |      |                                      |  |
| Photocell input             | YES                       |      |                                      |  |
| Limit switches-encoder      | NO                        |      |                                      |  |
| Type of programming         | Analog with self-learning |      |                                      |  |
| Electric-lock               | NO                        |      |                                      |  |
| Embedded radio receiver     | YES                       |      |                                      |  |
| Protection degree           | IP 55                     |      |                                      |  |

|                    | ) Ø           | $\widehat{\boxtimes}_{4}$ | $\bigotimes_{5}$ | ۵    | $\widehat{\bigotimes_{7}}$ | (⊗°    | Ş      | (X)<br>10     | <br>11 | ()<br>12 | (⊠13  |
|--------------------|---------------|---------------------------|------------------|------|----------------------------|--------|--------|---------------|--------|----------|-------|
| 230 Vac<br>230 Vac | MOTOR<br>OPEN | Com<br>Com                |                  | LAMP |                            | 12 Vac | 12 Vac | SEC.<br>CLOSE | COM    | PDW      | P.ATT |