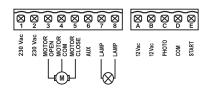

230V \*PRODUCT ALSO AVAILABLE SR2

| Engines                     | 1 on 230 Vac (max. 700W)  |
|-----------------------------|---------------------------|
| Power supply                | 220-230 VAC               |
| Swing gates                 | NO                        |
| Sliding gates               | NO                        |
| Overhead or sectional doors | NO                        |
| Barriers                    | NO                        |
| Bollards                    | NO                        |
| Rolling shutters            | MPS                       |
| Curtains and shutters       | NO                        |
| Pedestrian                  | NO                        |
| Force adjustment            | NO                        |
| Slowdown                    | NO                        |
| Anti-crushing               | NO                        |
| Safety device input         | NO                        |
| Photocell input             | YES                       |
| Limit switches-encoder      | YES                       |
| Type of programming         | Analog with lesf-learning |
| Electric-lock               | NO                        |
| Embedded radio receiver     | YES                       |
| Protection degree           | IP 55                     |