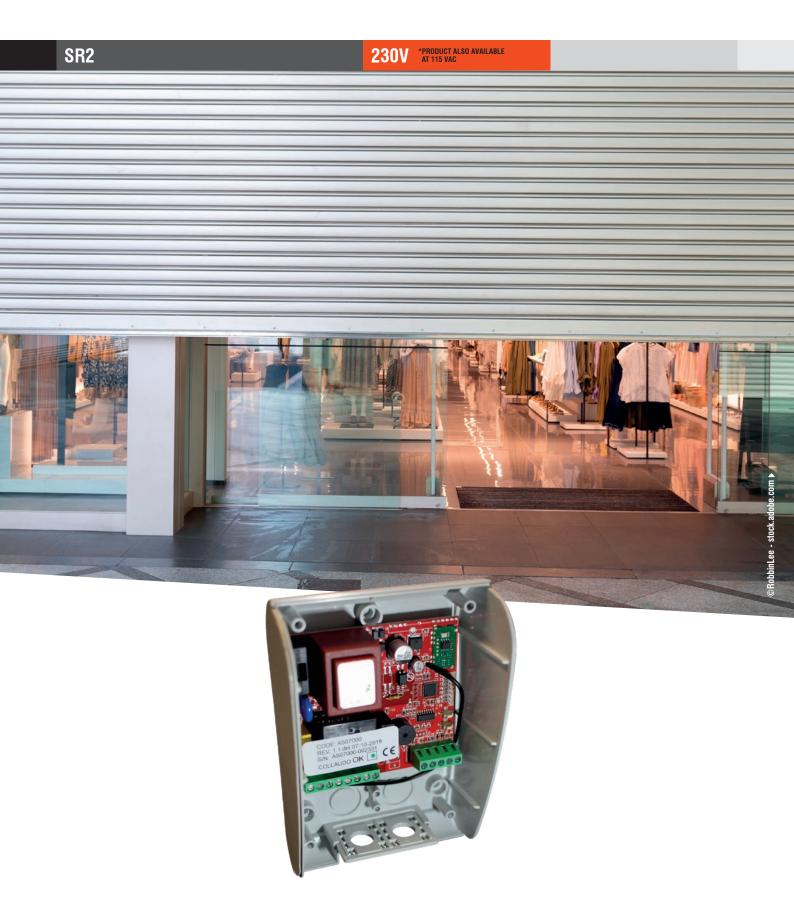

230V \*PRODUCT ALSO AVAILABLE SR2

| Engines                     | 1 on 230 Vac (max. 700W)  |
|-----------------------------|---------------------------|
| Power supply                | 220-230 VAC               |
| Swing gates                 | NO                        |
| Sliding gates               | NO                        |
| Overhead or sectional doors | NO                        |
| Barriers                    | NO                        |
| Bollards                    | NO                        |
| Rolling shutters            | MPS                       |
| Curtains and shutters       | NO                        |
| Pedestrian                  | NO                        |
| Force adjustment            | NO                        |
| Slowdown                    | NO                        |
| Anti-crushing               | NO                        |
| Safety device input         | NO                        |
| Photocell input             | YES                       |
| Limit switches-encoder      | YES                       |
| Type of programming         | Analog with lesf-learning |
| Electric-lock               | NO                        |
| Embedded radio receiver     | YES                       |
| Protection degree           | IP 55                     |