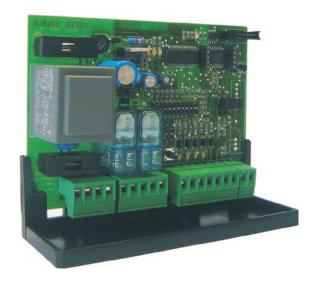

SR100 230V \*PRODUCT ALSO AVAILABLE AT 115 VAC

\*PRODUCT ALSO AVAILABLE AT 115 VAC SR100 230V

| Engines                     | 1 on 230 Vac (max. 700W) |
|-----------------------------|--------------------------|
| Power supply                | 220-230 VAC              |
| Swing gates                 | NO NO                    |
|                             | NO NO                    |
| Sliding gates               |                          |
| Overhead or sectional doors | NO .                     |
| Barriers                    | NO NO                    |
| Bollards                    | NO NO                    |
| Rolling shutters            | MPS                      |
| Curtains and shutters       | NO                       |
| Pedestrian                  | NO                       |
| Force adjustment            | NO                       |
| Slowdown                    | NO                       |
| Anti-crushing               | NO                       |
| Safety device input         | YES                      |
| Photocell input             | YES                      |
| Limit switches-encoder      | Available on EDGE input  |
| Type of programming         | Analog                   |
| Electric-lock               | NO                       |
| Embedded radio receiver     | YES                      |
| Protection degree           | IP 55                    |