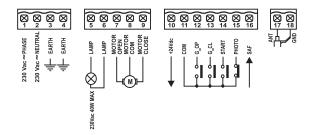

SR100 230V \*PRODUCT ALSO AVAILABLE AT 115 VAC

\*PRODUCT ALSO AVAILABLE AT 115 VAC SR100 230V

| Engines                     | 1 on 230 Vac (max. 700W) |
|-----------------------------|--------------------------|
| Power supply                | 220-230 VAC              |
| Swing gates                 | NO NO                    |
|                             | NO NO                    |
| Sliding gates               |                          |
| Overhead or sectional doors | NO .                     |
| Barriers                    | NO NO                    |
| Bollards                    | NO NO                    |
| Rolling shutters            | MPS                      |
| Curtains and shutters       | NO                       |
| Pedestrian                  | NO                       |
| Force adjustment            | NO                       |
| Slowdown                    | NO                       |
| Anti-crushing               | NO                       |
| Safety device input         | YES                      |
| Photocell input             | YES                      |
| Limit switches-encoder      | Available on EDGE input  |
| Type of programming         | Analog                   |
| Electric-lock               | NO                       |
| Embedded radio receiver     | YES                      |
| Protection degree           | IP 55                    |