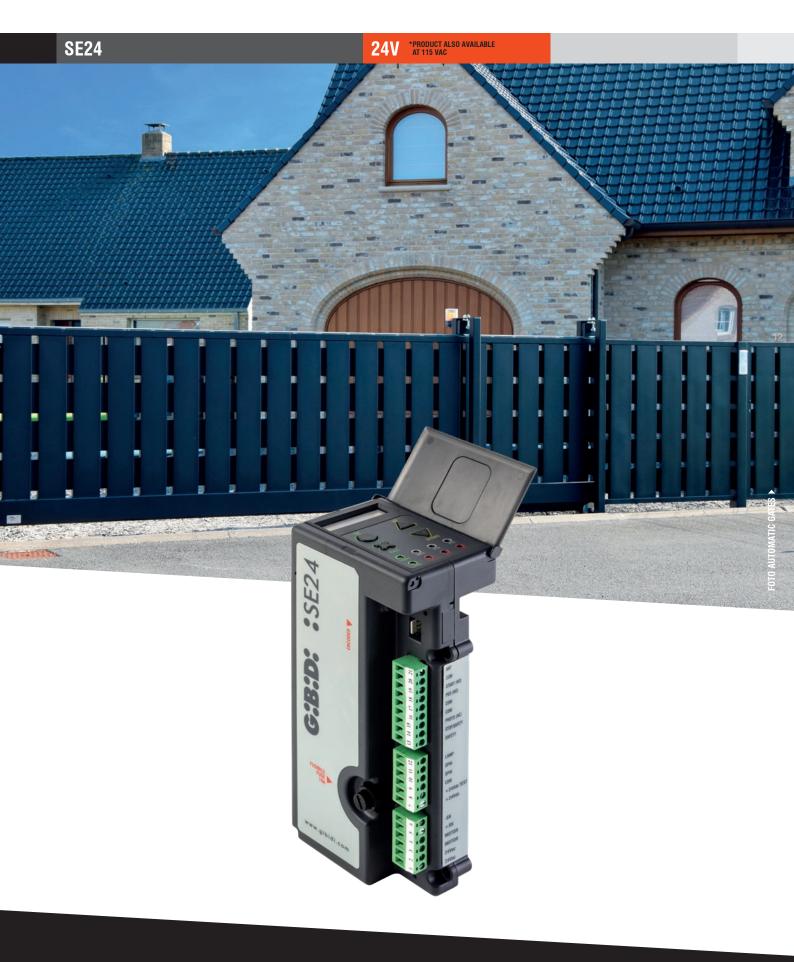

## CONTROL UNITS.

| SE24                        | 24V *PRODUCT ALSO AVAILABLE          |
|-----------------------------|--------------------------------------|
|                             |                                      |
| Engines                     | 1 on 24 Vdc                          |
| Power supply                | 220-230 VAC                          |
| Swing gates                 | NO                                   |
| Sliding gates               | SL544                                |
| Overhead or sectional doors | NO                                   |
| Barriers                    | NO                                   |
| Bollards                    | NO                                   |
| Rolling shutters            | NO                                   |
| Curtains and shutters       | NO                                   |
| Pedestrian                  | YES                                  |
| Force adjustment            | YES                                  |
| Slowdown                    | YES                                  |
| Anti-crushing               | YES                                  |
| Safety device input         | YES                                  |
| Photocell input             | YES                                  |
| Limit switches-encoder      | Encoder                              |
| Type of programming         | self-learning with graphical display |
| Electric-lock               | NO                                   |
| Embedded radio receiver     | YES                                  |
| Protection degree           | •                                    |