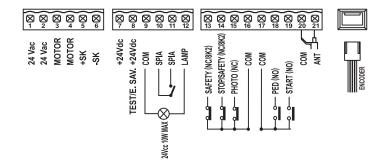

## CONTROL UNITS.

| SE24                        | 24V *PRODUCT ALSO AVAILABLE          |
|-----------------------------|--------------------------------------|
|                             |                                      |
| Engines                     | 1 on 24 Vdc                          |
| Power supply                | 220-230 VAC                          |
| Swing gates                 | NO                                   |
| Sliding gates               | SL544                                |
| Overhead or sectional doors | NO                                   |
| Barriers                    | NO                                   |
| Bollards                    | NO                                   |
| Rolling shutters            | NO                                   |
| Curtains and shutters       | NO                                   |
| Pedestrian                  | YES                                  |
| Force adjustment            | YES                                  |
| Slowdown                    | YES                                  |
| Anti-crushing               | YES                                  |
| Safety device input         | YES                                  |
| Photocell input             | YES                                  |
| Limit switches-encoder      | Encoder                              |
| Type of programming         | self-learning with graphical display |
| Electric-lock               | NO                                   |
| Embedded radio receiver     | YES                                  |
| Protection degree           | •                                    |