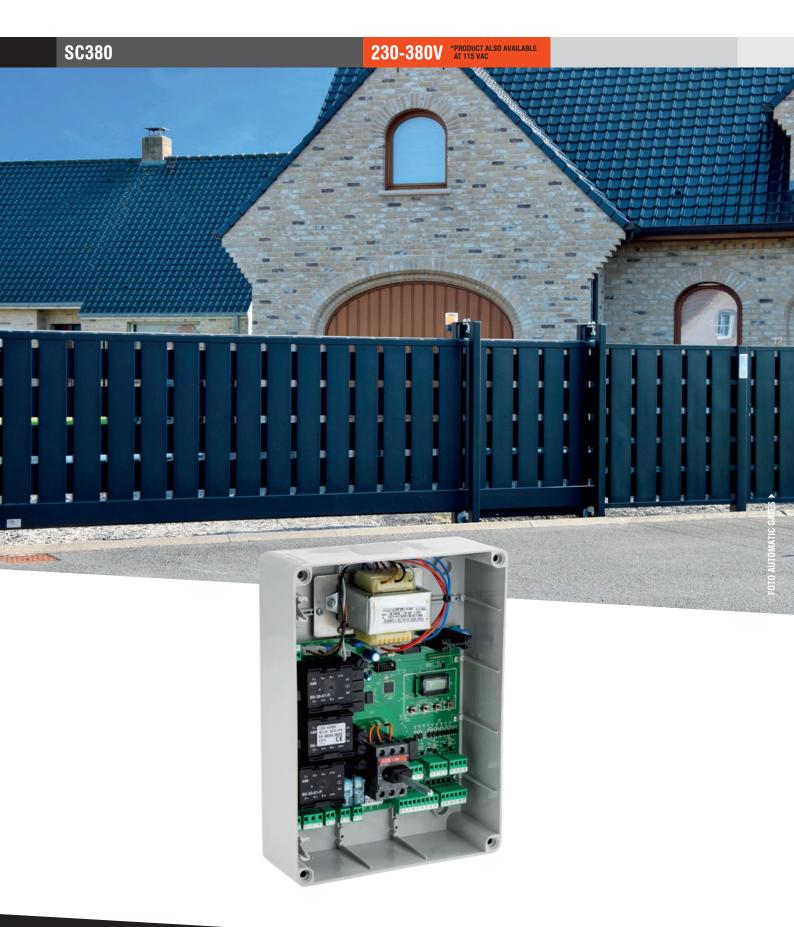

## SC380

230-380V \*PRODUCT ALSO AVAILABLE AT 115 VAC

| Engines                     | 1 a 230 Vac or 230/380 Vac 3 phases |
|-----------------------------|-------------------------------------|
| Power supply                | 220-230 VAC                         |
| Swing gates                 | TOP-ART-FLOOR-GROUND                |
| Sliding gates               | PASS                                |
| Overhead or sectional doors | YES                                 |
| Barriers                    | NO                                  |
| Bollards                    | NO                                  |
| Rolling shutters            | NO                                  |
| Curtains and shutters       | NO                                  |
| Pedestrian                  | YES                                 |
| Force adjustment            | NO                                  |
| Slowdown                    | NO                                  |
| Anti-crushing               | YES                                 |
| Safety device input         | YES                                 |
| Photocell input             | YES                                 |
| Limit switches-encoder      | YES                                 |
| Type of programming         | Digital                             |
| Electric-lock               | YES                                 |
| Embedded radio receiver     | NO                                  |
| Protection degree           | IP 55                               |