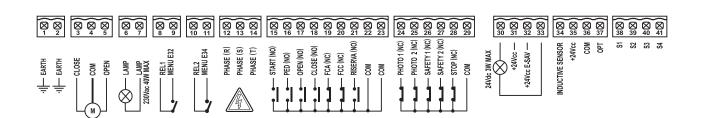

## SC380

230-380V \*PRODUCT ALSO AVAILABLE AT 115 VAC

| Engines                     | 1 a 230 Vac or 230/380 Vac 3 phases |
|-----------------------------|-------------------------------------|
| Power supply                | 220-230 VAC                         |
| Swing gates                 | TOP-ART-FLOOR-GROUND                |
| Sliding gates               | PASS                                |
| Overhead or sectional doors | YES                                 |
| Barriers                    | NO                                  |
| Bollards                    | NO                                  |
| Rolling shutters            | NO                                  |
| Curtains and shutters       | NO                                  |
| Pedestrian                  | YES                                 |
| Force adjustment            | NO                                  |
| Slowdown                    | NO                                  |
| Anti-crushing               | YES                                 |
| Safety device input         | YES                                 |
| Photocell input             | YES                                 |
| Limit switches-encoder      | YES                                 |
| Type of programming         | Digital                             |
| Electric-lock               | YES                                 |
| Embedded radio receiver     | NO                                  |
| Protection degree           | IP 55                               |