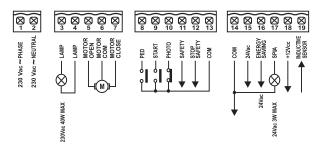

ters            | NO                        |
| Curtains and shutters       | NO                        |
| Pedestrian                  | YES                       |
| Force adjustment            | YES                       |
| Slowdown                    | YES                       |
| Anti-crushing               | YES                       |
| Safety device input         | YES                       |
| Photocell input             | YES                       |
| Limit switches-encoder      | Encoder                   |
| Type of programming         | Analog with lesf-learning |
| Electric-lock               | NO                        |
| Embedded radio receiver     | YES                       |
| Protection degree           |                           |

## FOR 230 VAC SL AND PASS ONLY