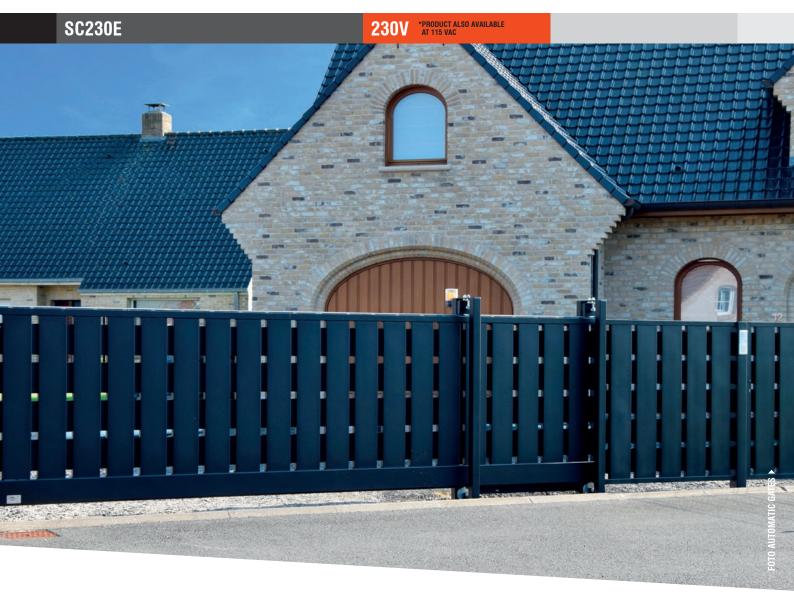

\*PRODUCT ALSO AVAILABLE AT 115 VAC **SC230E** 230V

| Engines                     | 1 on 230 Vac              |
|-----------------------------|---------------------------|
| Power supply                | 220-230 VAC               |
| Swing gates                 | NO                        |
| Sliding gates               | PASS                      |
| Overhead or sectional doors | NO                        |
| Barriers                    | NO                        |
| Bollards                    | NO                        |
| Rolling shutters            | NO                        |
| Curtains and shutters       | NO                        |
| Pedestrian                  | YES                       |
| Force adjustment            | YES                       |
| Slowdown                    | YES                       |
| Anti-crushing               | YES                       |
| Safety device input         | YES                       |
| Photocell input             | YES                       |
| Limit switches-encoder      | Encoder                   |
| Type of programming         | Analog with lesf-learning |
| Electric-lock               | NO                        |
| Embedded radio receiver     | YES                       |
| Protection degree           |                           |