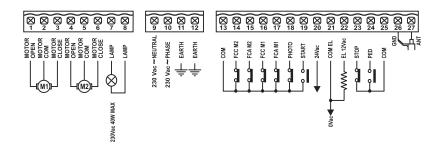

\*PRODUCT ALSO AVAILABLE AT 115 VAC F4 230V

| Engines                     | 1 or 2 on 230 Vac (max. 700W) |
|-----------------------------|-------------------------------|
| Power supply                | 220-230 Vac                   |
| Swing gates                 | TOP - FLOOR - ART - GROUND    |
| Sliding gates               | MINNOW - PASS                 |
| Overhead or sectional doors | AUTOBOX                       |
| Barriers                    | YES                           |
| Bollards                    | YES                           |
| Rolling shutters            | MPS                           |
| Curtains and shutters       | RUNNER                        |
| Pedestrian                  | YES                           |
| Force adjustment            | YES                           |
| Slowdown                    | YES                           |
| Anti-crushing               | NO                            |
| Safety device input         | YES                           |
| Photocell input             | YES                           |
| Limit switches-encoder      | Limit switches (4)            |
| Type of programming         | Analog - time learning        |
| Electric-lock               | YES                           |
| Embedded radio receiver     | NO                            |
| Protection degree           | IP 55                         |