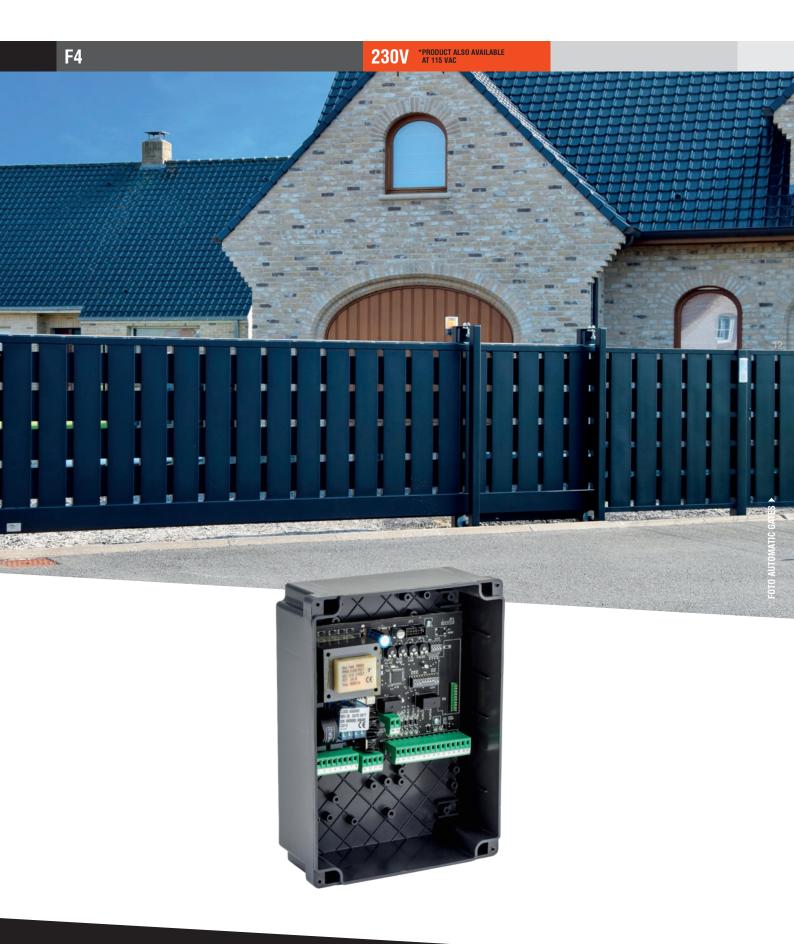

\*PRODUCT ALSO AVAILABLE AT 115 VAC F4 230V

| Engines                     | 1 or 2 on 230 Vac (max. 700W) |
|-----------------------------|-------------------------------|
| Power supply                | 220-230 Vac                   |
| Swing gates                 | TOP - FLOOR - ART - GROUND    |
| Sliding gates               | MINNOW - PASS                 |
| Overhead or sectional doors | AUTOBOX                       |
| Barriers                    | YES                           |
| Bollards                    | YES                           |
| Rolling shutters            | MPS                           |
| Curtains and shutters       | RUNNER                        |
| Pedestrian                  | YES                           |
| Force adjustment            | YES                           |
| Slowdown                    | YES                           |
| Anti-crushing               | NO                            |
| Safety device input         | YES                           |
| Photocell input             | YES                           |
| Limit switches-encoder      | Limit switches (4)            |
| Type of programming         | Analog - time learning        |
| Electric-lock               | YES                           |
| Embedded radio receiver     | NO                            |
| Protection degree           | IP 55                         |