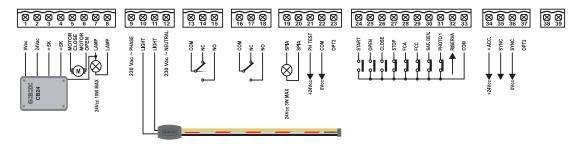

24V \*PRODUCT ALSO AVAILABLE AT 115 VAC **BR24** 

| Engines                     | 1 on 24 Vdc (max. 150W) |
|-----------------------------|-------------------------|
| Power supply                | 220-230 Vac             |
| Swing gates                 | NO                      |
|                             |                         |
| Sliding gates               | NO                      |
| Overhead or sectional doors | NO NO                   |
| Barriers                    | BARR500                 |
| Bollards                    | NO NO                   |
| Rolling shutters            | NO                      |
| Curtains and shutters       | NO                      |
| Pedestrian                  | NO                      |
| Force adjustment            | YES                     |
| Slowdown                    | YES                     |
| Anti-crushing               | YES                     |
| Safety device input         | YES                     |
| Photocell input             | YES                     |
| Limit switches-encoder      | Limit switches (2)      |
| Type of programming         | Digital                 |
| Electric-lock               | NO                      |
| Embedded radio receiver     | NO                      |
| Protection degree           | IP 55                   |