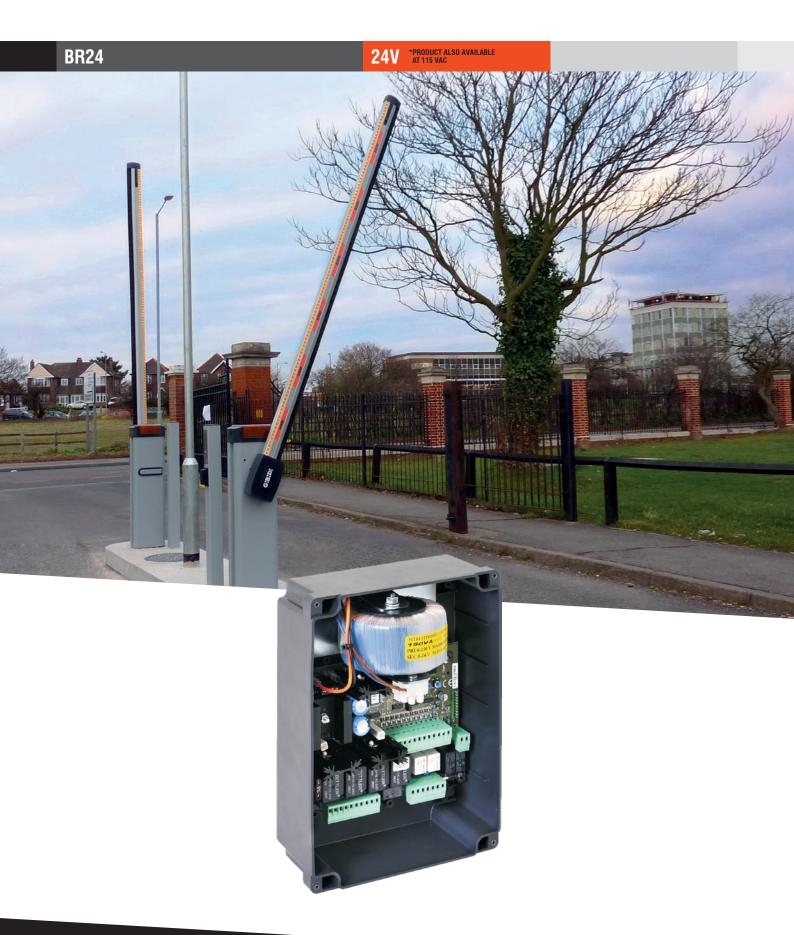

24V \*PRODUCT ALSO AVAILABLE AT 115 VAC **BR24** 

| Engines                     | 1 on 24 Vdc (max. 150W) |
|-----------------------------|-------------------------|
| Power supply                | 220-230 Vac             |
| Swing gates                 | NO                      |
|                             |                         |
| Sliding gates               | NO                      |
| Overhead or sectional doors | NO NO                   |
| Barriers                    | BARR500                 |
| Bollards                    | NO NO                   |
| Rolling shutters            | NO                      |
| Curtains and shutters       | NO                      |
| Pedestrian                  | NO                      |
| Force adjustment            | YES                     |
| Slowdown                    | YES                     |
| Anti-crushing               | YES                     |
| Safety device input         | YES                     |
| Photocell input             | YES                     |
| Limit switches-encoder      | Limit switches (2)      |
| Type of programming         | Digital                 |
| Electric-lock               | NO                      |
| Embedded radio receiver     | NO                      |
| Protection degree           | IP 55                   |