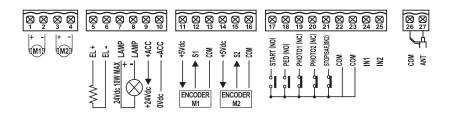

## CONTROL UNITS.

| BE24                        |                              | 24V *PRODUCT ALSO AVAILABLE<br>AT 115 VAC |  |
|-----------------------------|------------------------------|-------------------------------------------|--|
|                             |                              |                                           |  |
| Engines                     | 1 or 2 on 24 Vdc             |                                           |  |
| Power supply                | 220-230 Vac                  |                                           |  |
| Swing gates                 | KUDA - AGO - SERRA - SNAPPER |                                           |  |
| Sliding gates               | NO                           |                                           |  |
| Overhead or sectional doors | NO                           |                                           |  |
| Barriers                    | NO                           |                                           |  |
| Bollards                    | NO                           |                                           |  |
| Rolling shutters            | NO                           |                                           |  |
| Curtains and shutters       | NO                           |                                           |  |
| Pedestrian                  | YES                          |                                           |  |
| Force adjustment            | YES                          |                                           |  |
| Slowdown                    | YES                          |                                           |  |
| Anti-crushing               | NO                           |                                           |  |
| Safety device input         | YES                          |                                           |  |
| Photocell input             | YES                          |                                           |  |
| Limit switches-encoder      | Encoder or time logic        |                                           |  |
| Type of programming         | Analog with lesf-learning    |                                           |  |
| Electric-lock               | YES                          |                                           |  |
| Embedded radio receiver     | YES                          |                                           |  |
| Protection degree           | IP 55                        |                                           |  |