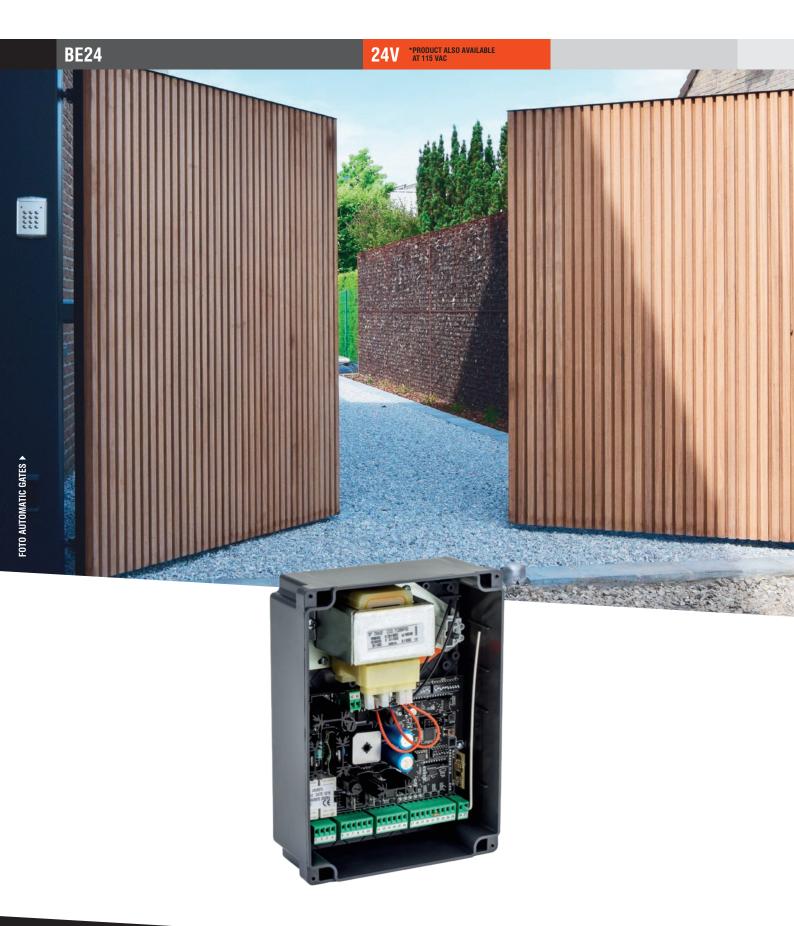

## CONTROL UNITS.

| BE24                        |                              | 24V *PRODUCT ALSO AVAILABLE<br>AT 115 VAC |  |
|-----------------------------|------------------------------|-------------------------------------------|--|
|                             |                              |                                           |  |
| Engines                     | 1 or 2 on 24 Vdc             |                                           |  |
| Power supply                | 220-230 Vac                  |                                           |  |
| Swing gates                 | KUDA - AGO - SERRA - SNAPPER |                                           |  |
| Sliding gates               | NO                           |                                           |  |
| Overhead or sectional doors | NO                           |                                           |  |
| Barriers                    | NO                           |                                           |  |
| Bollards                    | NO                           |                                           |  |
| Rolling shutters            | NO                           |                                           |  |
| Curtains and shutters       | NO                           |                                           |  |
| Pedestrian                  | YES                          |                                           |  |
| Force adjustment            | YES                          |                                           |  |
| Slowdown                    | YES                          |                                           |  |
| Anti-crushing               | NO                           |                                           |  |
| Safety device input         | YES                          |                                           |  |
| Photocell input             | YES                          |                                           |  |
| Limit switches-encoder      | Encoder or time logic        |                                           |  |
| Type of programming         | Analog with lesf-learning    |                                           |  |
| Electric-lock               | YES                          |                                           |  |
| Embedded radio receiver     | YES                          |                                           |  |
| Protection degree           | IP 55                        |                                           |  |