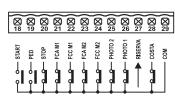

\*PRODUCT ALSO AVAILABLE AT 115 VAC **BA24 24V** 

| Engines                     | 1 or 2 on 24 Vdc (max. 150W) |
|-----------------------------|------------------------------|
| Power supply                | 220-230 Vac                  |
| Swing gates                 | FLOOR - GROUND               |
| Sliding gates               | YES                          |
| Overhead or sectional doors | AUTOBOX                      |
| Barriers                    | YES                          |
| Bollards                    | YES                          |
| Rolling shutters            | NO                           |
| Curtains and shutters       | NO NO                        |
| Pedestrian                  | YES                          |
| Force adjustment            | YES                          |
| Slowdown                    | YES                          |
| Anti-crushing               | NO NO                        |
| Safety device input         | YES                          |
| Photocell input             | YES                          |
| Limit switches-encoder      | Limit switches (4)           |
| Type of programming         | Digital                      |
| Electric-lock               | YES                          |
| Embedded radio receiver     | NO NO                        |
| Protection degree           | IP 55                        |