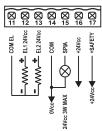

\*PRODUCT ALSO AVAILABLE AT 115 VAC **BA24 24V** 

| Engines                     | 1 or 2 on 24 Vdc (max. 150W) |
|-----------------------------|------------------------------|
| Power supply                | 220-230 Vac                  |
| Swing gates                 | FLOOR - GROUND               |
| Sliding gates               | YES                          |
| Overhead or sectional doors | AUTOBOX                      |
| Barriers                    | YES                          |
| Bollards                    | YES                          |
| Rolling shutters            | NO                           |
| Curtains and shutters       | NO NO                        |
| Pedestrian                  | YES                          |
| Force adjustment            | YES                          |
| Slowdown                    | YES                          |
| Anti-crushing               | NO NO                        |
| Safety device input         | YES                          |
| Photocell input             | YES                          |
| Limit switches-encoder      | Limit switches (4)           |
| Type of programming         | Digital                      |
| Electric-lock               | YES                          |
| Embedded radio receiver     | NO NO                        |
| Protection degree           | IP 55                        |