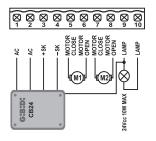

\*PRODUCT ALSO AVAILABLE AT 115 VAC **BA24 24V** 

| Engines                     | 1 or 2 on 24 Vdc (max. 150W) |
|-----------------------------|------------------------------|
| Power supply                | 220-230 Vac                  |
| Swing gates                 | FLOOR - GROUND               |
| Sliding gates               | YES                          |
| Overhead or sectional doors | AUTOBOX                      |
| Barriers                    | YES                          |
| Bollards                    | YES                          |
| Rolling shutters            | NO                           |
| Curtains and shutters       | NO NO                        |
| Pedestrian                  | YES                          |
| Force adjustment            | YES                          |
| Slowdown                    | YES                          |
| Anti-crushing               | NO NO                        |
| Safety device input         | YES                          |
| Photocell input             | YES                          |
| Limit switches-encoder      | Limit switches (4)           |
| Type of programming         | Digital                      |
| Electric-lock               | YES                          |
| Embedded radio receiver     | NO NO                        |
| Protection degree           | IP 55                        |