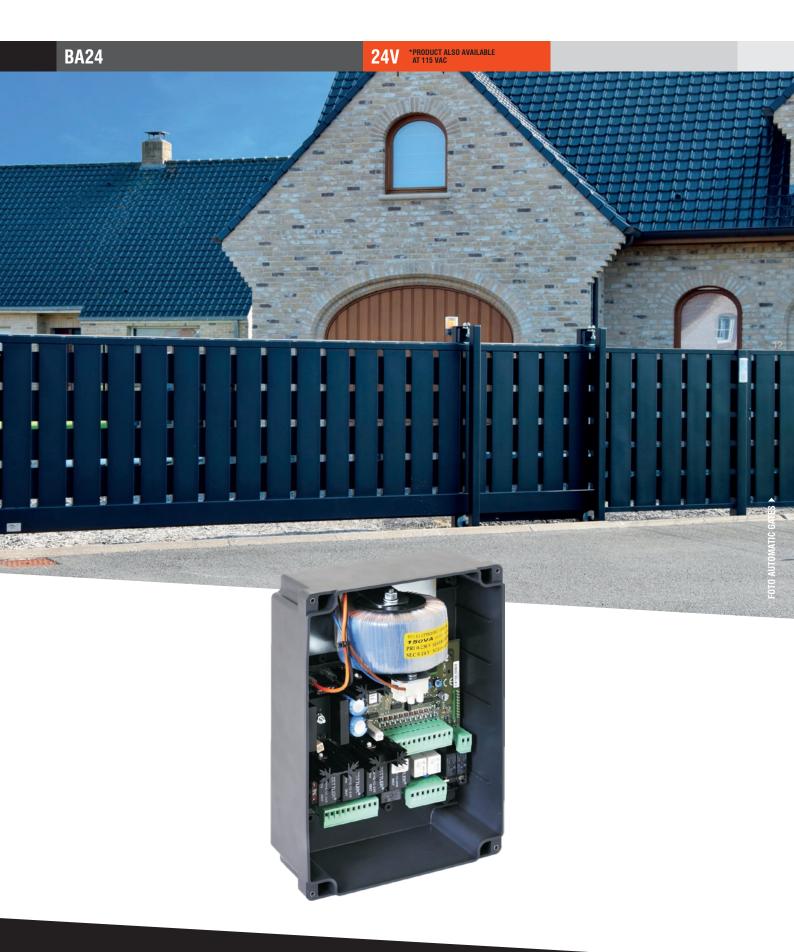

\*PRODUCT ALSO AVAILABLE AT 115 VAC **BA24 24V** 

| Engines                     | 1 or 2 on 24 Vdc (max. 150W) |
|-----------------------------|------------------------------|
| Power supply                | 220-230 Vac                  |
| Swing gates                 | FLOOR - GROUND               |
| Sliding gates               | YES                          |
| Overhead or sectional doors | AUTOBOX                      |
| Barriers                    | YES                          |
| Bollards                    | YES                          |
| Rolling shutters            | NO                           |
| Curtains and shutters       | NO NO                        |
| Pedestrian                  | YES                          |
| Force adjustment            | YES                          |
| Slowdown                    | YES                          |
| Anti-crushing               | NO NO                        |
| Safety device input         | YES                          |
| Photocell input             | YES                          |
| Limit switches-encoder      | Limit switches (4)           |
| Type of programming         | Digital                      |
| Electric-lock               | YES                          |
| Embedded radio receiver     | NO NO                        |
| Protection degree           | IP 55                        |