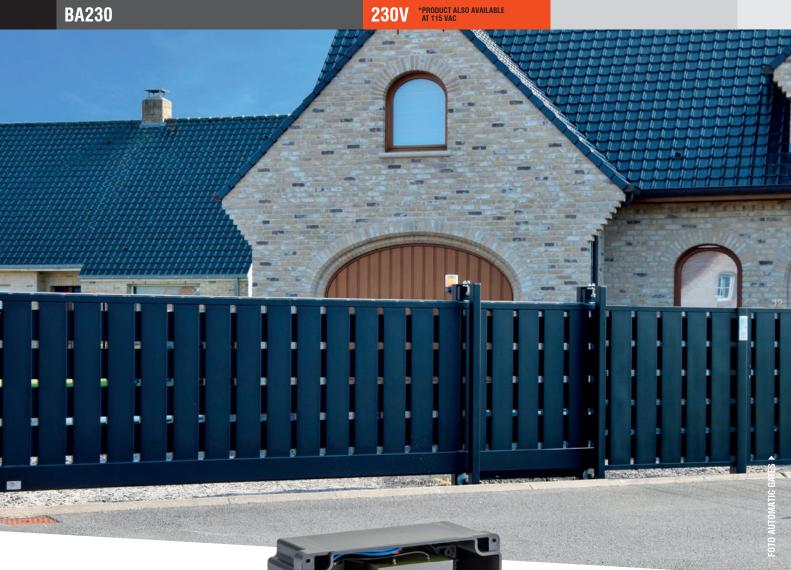

## CONTROL UNITS.

**EN 12453 FRIENDLY** 

| BA230                       |                               | 230V | *PRODUCT ALSO AVAILABLE<br>At 115 VAC |  |
|-----------------------------|-------------------------------|------|---------------------------------------|--|
|                             |                               |      |                                       |  |
| Engines                     | 1 or 2 on 230 Vac (max. 700W) |      |                                       |  |
| Power supply                | 220-230 Vac                   |      |                                       |  |
| Swing gates                 | TOP - FLOOR - ART - GROUND    |      |                                       |  |
| Sliding gates               | MINNOW - PASS                 |      |                                       |  |
| Overhead or sectional doors | AUTOBOX                       |      |                                       |  |
| Barriers                    | YES                           |      |                                       |  |
| Bollards                    | YES                           |      |                                       |  |
| Rolling shutters            | MPS                           |      |                                       |  |
| Curtains and shutters       | RUNNER                        |      |                                       |  |
| Pedestrian                  | YES                           |      |                                       |  |
| Force adjustment            | YES                           |      |                                       |  |
| Slowdown                    | YES                           |      |                                       |  |
| Anti-crushing               | NO                            |      |                                       |  |
| Safety device input         | YES                           |      |                                       |  |
| Photocell input             | YES                           |      |                                       |  |
| Limit switches-encoder      | Limit switches (4)            |      |                                       |  |
| Type of programming         | Digital                       |      |                                       |  |
| Electric-lock               | YES                           |      |                                       |  |
| Embedded radio receiver     | NO                            |      |                                       |  |
| Protection degree           | IP 55                         |      |                                       |  |