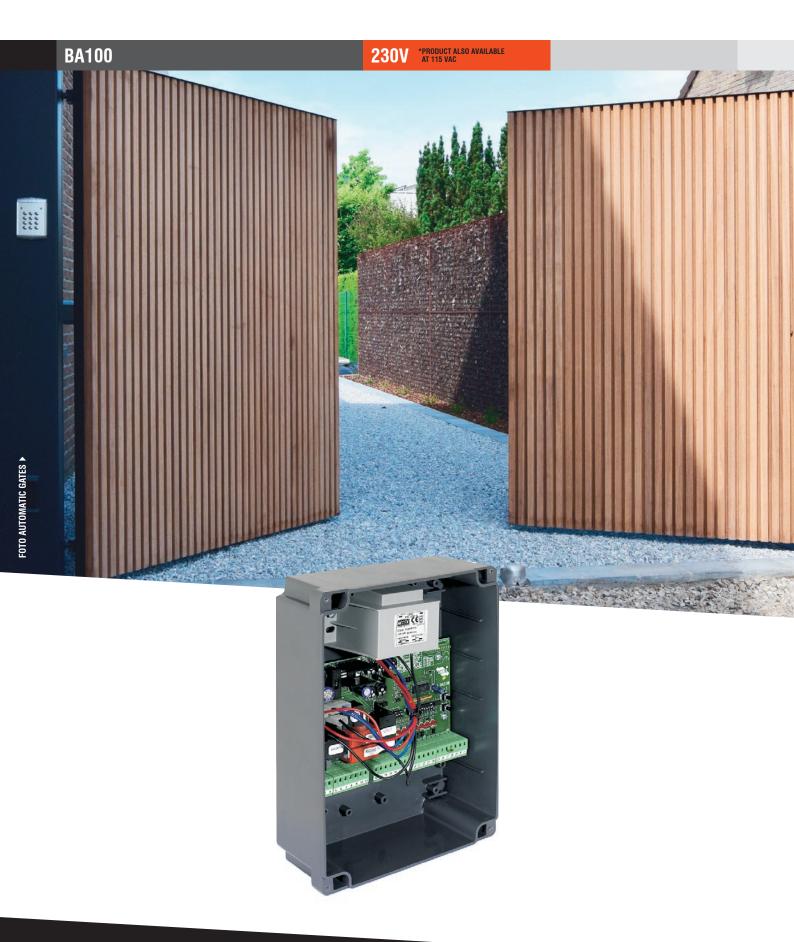

## BA100 230V \*PRODUCT ALSO AVAILABLE AT 115 VAC Engines 1 on 230 Vac (max. 700W) 2 engines in parallel only

| Power supply                | 220-230 VAC                |
|-----------------------------|----------------------------|
| Swing gates                 | TOP - FLOOR - ART - GROUND |
| Sliding gates               | MINNOW - PASS              |
| Overhead or sectional doors | AUTOBOX                    |
| Barriers                    | YES                        |
| Bollards                    | YES                        |
| Rolling shutters            | MPS                        |
| Curtains and shutters       | RUNNER                     |
| Pedestrian                  | NO                         |
| Force adjustment            | YES                        |
| Slowdown                    | YES                        |
| Anti-crushing               | NO                         |
| Safety device input         | YES                        |
| Photocell input             | YES                        |
| Limit switches-encoder      | Limit switches (2)         |
| Type of programming         | Analog                     |
| Electric-lock               | YES                        |
| Embedded radio receiver     | NO                         |
| Protection degree           | IP 55                      |