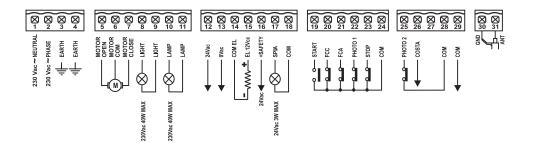

## BA100 230V \*PRODUCT ALSO AVAILABLE AT 115 VAC Engines 1 on 230 Vac (max. 700W) 2 engines in parallel only

| Power supply                | 220-230 VAC                |
|-----------------------------|----------------------------|
| Swing gates                 | TOP - FLOOR - ART - GROUND |
| Sliding gates               | MINNOW - PASS              |
| Overhead or sectional doors | AUTOBOX                    |
| Barriers                    | YES                        |
| Bollards                    | YES                        |
| Rolling shutters            | MPS                        |
| Curtains and shutters       | RUNNER                     |
| Pedestrian                  | NO                         |
| Force adjustment            | YES                        |
| Slowdown                    | YES                        |
| Anti-crushing               | NO                         |
| Safety device input         | YES                        |
| Photocell input             | YES                        |
| Limit switches-encoder      | Limit switches (2)         |
| Type of programming         | Analog                     |
| Electric-lock               | YES                        |
| Embedded radio receiver     | NO                         |
| Protection degree           | IP 55                      |