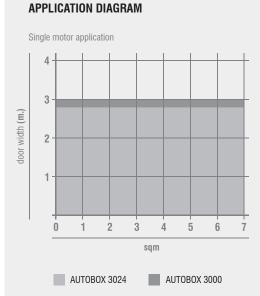

#### **TECHNICAL FEATURES**

|                         | AUTOBOX 3000       | AUTOBOX 3024       |
|-------------------------|--------------------|--------------------|
| Type of use             | RESIDENTIAL        | HEAVY DUTY         |
| Frequency of use        | 30%                | 40%                |
| Motor power supply      | 230Vac - 50/60Hz   | 24 Vdc             |
| Absorbed power          | 200W               | 100W               |
| Protection degree       | IP40               | IP40               |
| Max torque              | 250 Nm             | 250 Nm             |
| Shaft rotationt speed   | 7,8°/s             | 5,6°/s             |
| Adjustable speed        | SI                 | SI                 |
| Max door surface        | 7 sm               | 7 mq               |
| Operating temperature   | -20°C +60°C        | -20°C +60°C        |
| On board courtesy light | YES                | YES                |
| Encoder/limit switch    | LIMIT SWITCHES 0/C | LIMIT SWITCHES 0/C |
| Weight of the unit      | 8,6 Kg             | 8,6 Kg             |