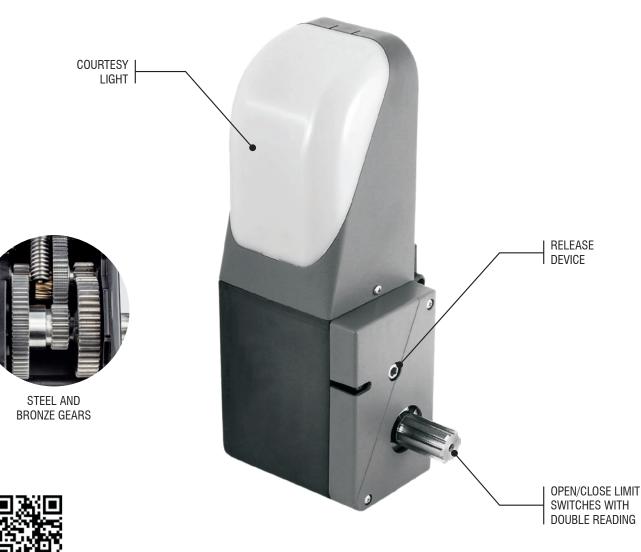

#### EASY TO INSTALL

Thanks to the assembling kit on the door, complete with all the accessories. The motor and limit switches integrated are pre-assembled.

#### SILENT AND FAST

AUTOBOX is built with gears completely in treated steel and bronze-aluminium, assembled and tested in all its functions. In 24Vdc version, speed is adjustable with soft stop function.

#### **TECHNOLOGICAL AND SAFE**

Only high-quality materials, special treatments for the gears and motors tested to last for a long time. Courtesy light and anti-crushing system integrated (24Vdc version). Moreover it is possible to connect the safety devices, as established by EN12453 standards.