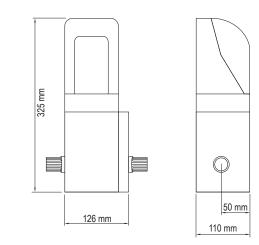

|
| Motor power supply      | 230Vac - 50/60Hz   | 24 Vdc             |
| Absorbed power          | 200W               | 100W               |
| Protection degree       | IP40               | IP40               |
| Max torque              | 250 Nm             | 250 Nm             |
| Shaft rotationt speed   | 7,8°/s             | 5,6°/s             |
| Adjustable speed        | SI                 | SI                 |
| Max door surface        | 7 sm               | 7 mq               |
| Operating temperature   | -20°C +60°C        | -20°C +60°C        |
| On board courtesy light | YES                | YES                |
| Encoder/limit switch    | LIMIT SWITCHES 0/C | LIMIT SWITCHES 0/C |
| Weight of the unit      | 8,6 Kg             | 8,6 Kg             |



#### DIMENSIONS



## **GBBD** CREATIVE AUTOMATIONS

**GI.BI.DI. S.r.I.** Via Abetone Brennero, 177/B 46025 Poggio Rusco (MN) - ITALY Tel. +39.0386.52.20.11 Fax +39.0386.52.20.31 info@gibidi.com

www.gibidi.com