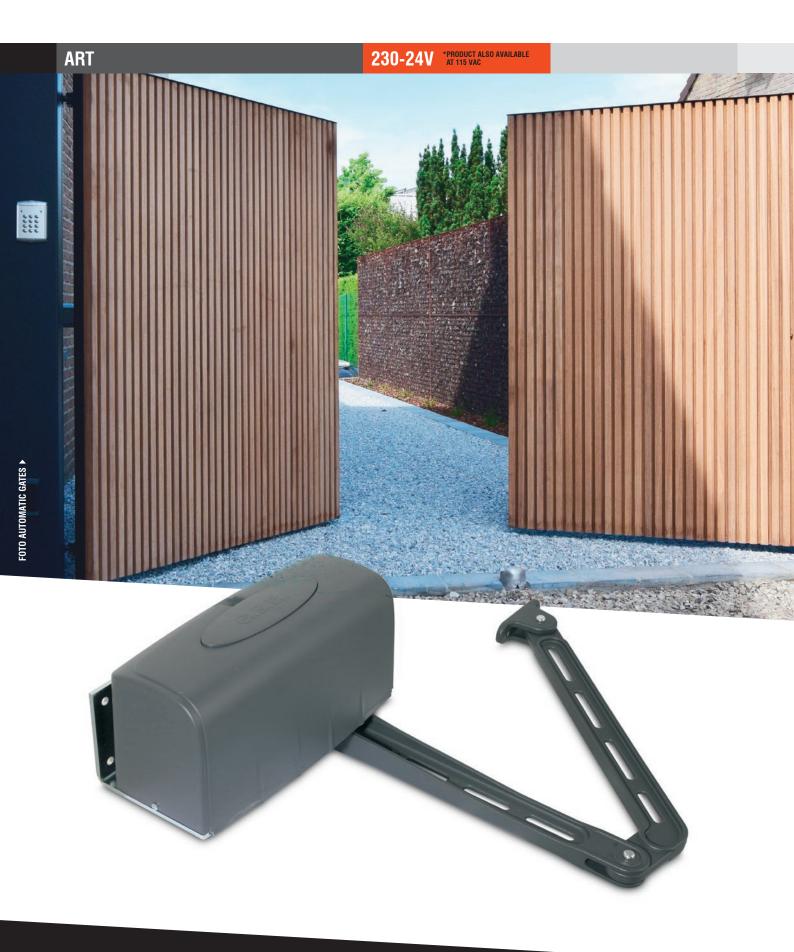

## SWING GATE SYSTEMS.

SWING GATE SYSTEMS.

### ART

Electromechanical operators in 230Vac and 24Vdc with articulated arm, for swinging gates of medium size and weight, for residential and heavy use.