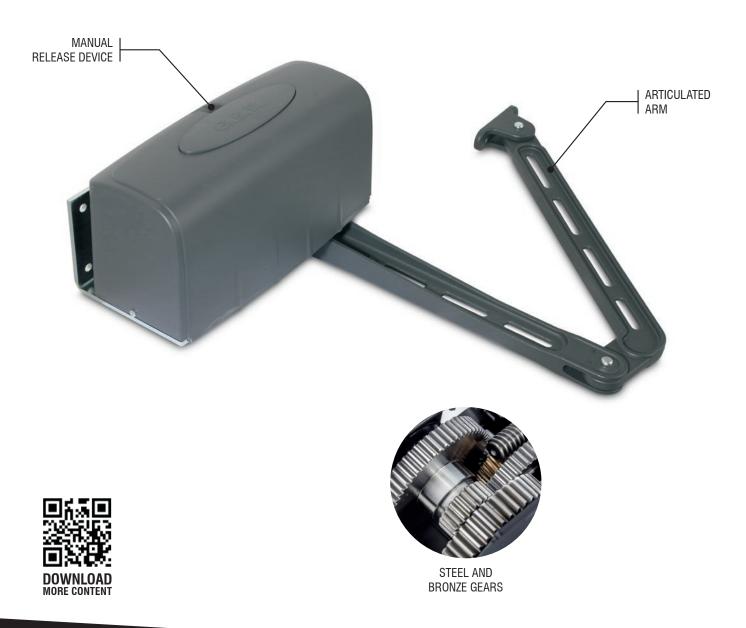

### EASY TO INSTALL

Thanks to the special fixing plate, you can fix it fast without welding it, integrated and pre-wired limit switches.

#### **TECHNOLOGICAL AND SAFE**

ART gearbox is completely built with steel and bronzealuminium, robust and reliable over time. You can use the special wall selector with remotely controlled motor unlocking.