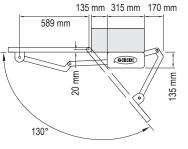

### INSTALLATION MEASURES AND DIMENSIONS

f 💿 오 🗩 庙

**GI.BI.DI. S.r.I.** Via Abetone Brennero, 177/B 46025 Poggio Rusco (MN) - ITALY Tel. +39.0386.52.20.11 Fax +39.0386.52.20.31 info@gibidi.com

www.gibidi.com