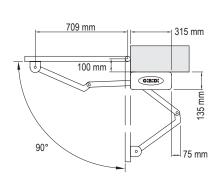

### INSTALLATION MEASURES AND DIMENSIONS

f 💿 오 🗩 庙

**GI.BI.DI. S.r.I.** Via Abetone Brennero, 177/B 46025 Poggio Rusco (MN) - ITALY Tel. +39.0386.52.20.11 Fax +39.0386.52.20.31 info@gibidi.com

www.gibidi.com