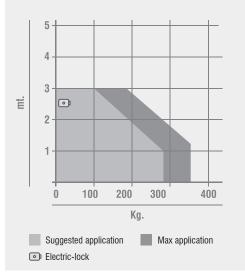

#### A COMPLETE AND RELIABLE RANGE

Thanks to its special accessories, you can install ART even in presence of big pillars and obtain door openings up to 130°.

In case of blind leaf or wind presence or leaf over 2.5 m, the use of the electric lock is necessary

\*\* By the use of the BA230 for ART5000 and BA24 for ART5024 control board