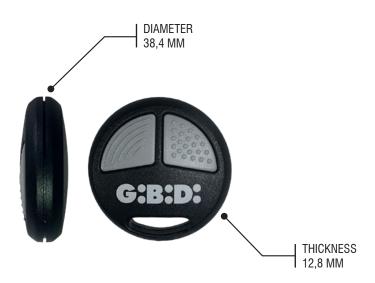

# **DOMINO**

It dominates every type of system with the ease of a simple gesture that touches a high design object.

 $\operatorname{\mathsf{DOMINO}}$  is easy to use, thanks to the ergonomic buttons, small (but not too much) and reliable. You can attach it to your key ring, or fix it in the car using the included fastening system.

Thanks to the nice accessories you can customize your remote control with a color of your choice from those available. The colored covers can be changed in seconds.

DOMINO: the most modern way to use the most advanced security.