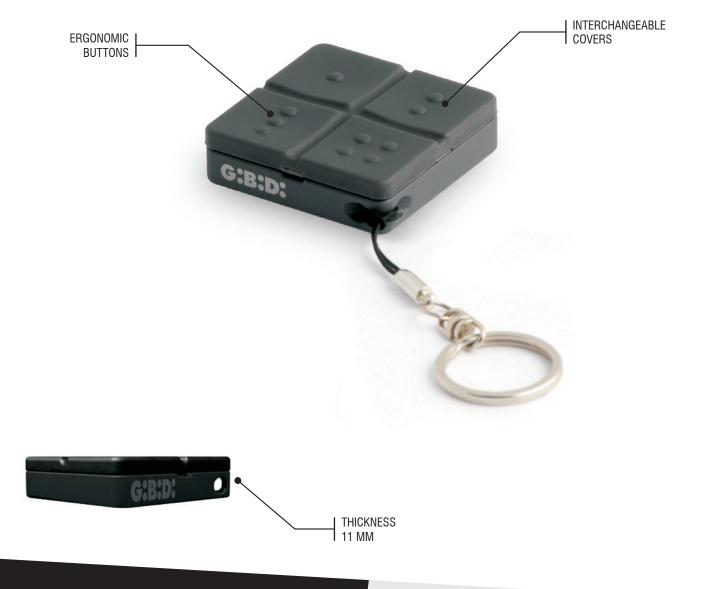

# **DOMINO**

It dominates every type of system with the ease of a simple gesture that touches a high design object.

 $\operatorname{\mathsf{DOMINO}}$  is easy to use, thanks to the ergonomic buttons, small (but not too much) and reliable. You can attach it to your key ring, or fix it in the car using the included fastening system.

Thanks to the nice accessories you can customize your remote control with a color of your choice from those available. The colored covers can be changed in seconds.

DOMINO: the most modern way to use the most advanced security.