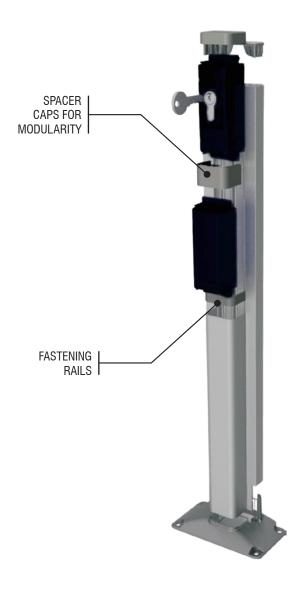

## DC

The new range of GIBIDI accessories, posts, photocells and wall-mounted key selectors.

A range designed to be adaptable to any kind of installation or aesthetic requirement, a patented system that includes technology, design and easy installation.

A modular system that allows easy setting up and maintenance.

The perfect solution to complete your automatic entrance.