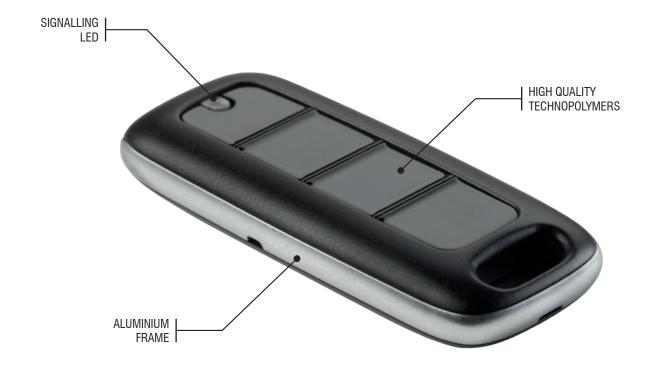

## **MAKO**

A new concept of elegance. The new GIBIDI transmitter to open the doors of your future.

Smart lines, ergonomic buttons easy to use, signalling LED and a hooking for the key ring directly inserted in the die-cast aluminium structure. The casing is produced from the most modern techno-polymers providing protection to the GIBIDI equipment inside.

Innovative electronics made with the highest technologic standards to always grant reliability, safety and signal power, thanks to the HPA system (High Protection Algorithm)!

Available also with MANAGER electronics for an evolved management of the access, that cannot be cloned! MAKO with MANAGER, the safety binomial.

MAKO: the new way of using the most advanced technology.