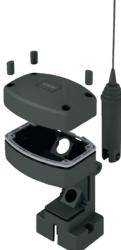

# DRR

A new case for radio receivers suitable for outdoor installation.

Thanks to the extreme modularity, it can be wall-mounted or pillar-mounted.

The kit includes an adapter to install the outdoor antenna directly on the case.

A new design for a simple and functional product.