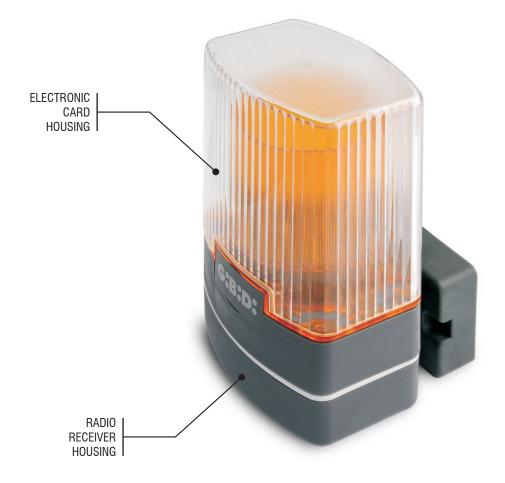

## DSL

Yet another joy of modern technology and intelligent design applied to a flashlight.

Thanks to its modularity and extremely easy installation, the radio receiver and antenna are quickly integrated into one single product.

All you have to do is choose the type of flashlight and your product is complete.

If you decide to use the built-in radio receiver, you can store the transmitters simply by using the controls on the case.

DSL: the new hallmark of your automatic gate.