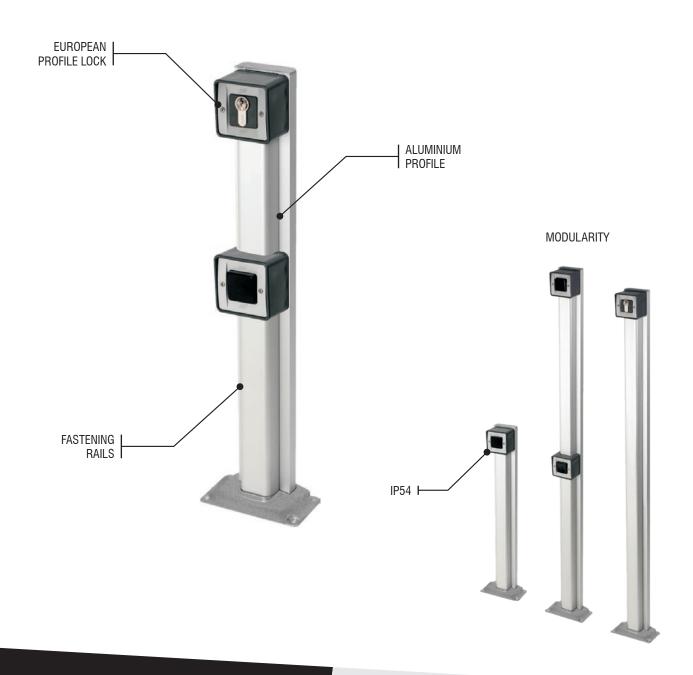

## DG

The range of GIBIDI accessories, posts, photocells and built-in or wall-mounted selectors.

A range that can be adapted to any kind of installation requirement, that includes technology and ease of installation. A modular system that allows easy setting up and maintenance. Another solution to complete your automatic entrance.