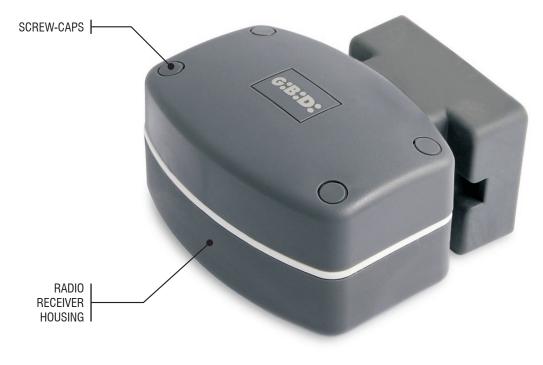

# DRR

A new case for radio receivers suitable for outdoor installation.

Thanks to the extreme modularity, it can be wall-mounted or pillar-mounted.

The kit includes an adapter to install the outdoor antenna directly on the case.

A new design for a simple and functional product.