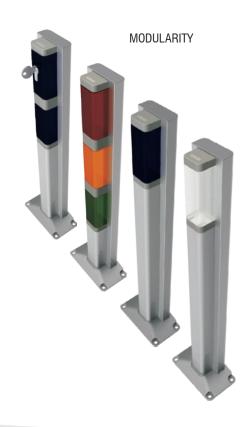

## DC

The new range of GIBIDI accessories, posts, photocells and wall-mounted key selectors.

A range designed to be adaptable to any kind of installation or aesthetic requirement, a patented system that includes technology, design and easy installation.

A modular system that allows easy setting up and maintenance.

The perfect solution to complete your automatic entrance.