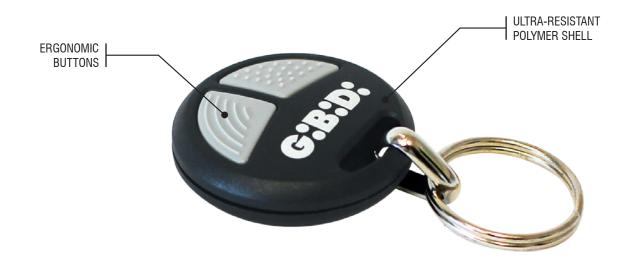

# **DOMINO**

It dominates every type of system with the ease of a simple gesture that touches a high design object.

 $\operatorname{\mathsf{DOMINO}}$  is easy to use, thanks to the ergonomic buttons, small (but not too much) and reliable. You can attach it to your key ring, or fix it in the car using the included fastening system.

Thanks to the nice accessories you can customize your remote control with a color of your choice from those available. The colored covers can be changed in seconds.

DOMINO: the most modern way to use the most advanced security.