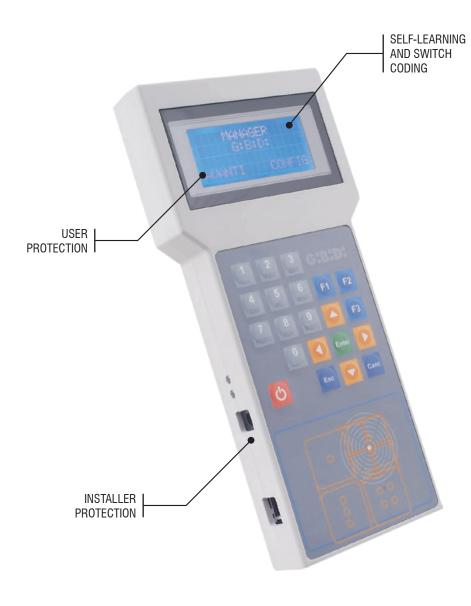

## **MANAGER**

The programmer easy to use that allows the complete management of all the installations made with MANAGER series devices.

The possibility to manage the system by PC makes it easy to use and flexible.

The solution offered by GIBIDI to all customers who want to make the installation their own domain.

The system programming is done in WIRELESS technology.

MANAGER allows the user to program transmitting and receiving devices both at radio frequency and at transponder and to manage functionality, customization, authorisation, modification and also the innovatory system anti-cloning always in safety modality (ROLLING-CODE).